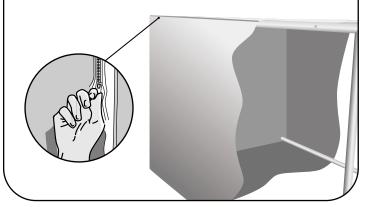

#### Ш **Install The Graphic**

Unzip the bottom of the graphic sleeve and stretch it over the top of the tower. Pull the sleeve down to the bottom of the tower. Zip the Bottom of the Tower sleeve closed.