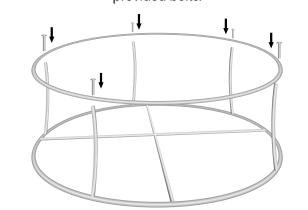

## 5 Assemble The Frame

Set the bottom banner support ring onto the vertical bars. Attach the top ring to each socket using the provided bolts.