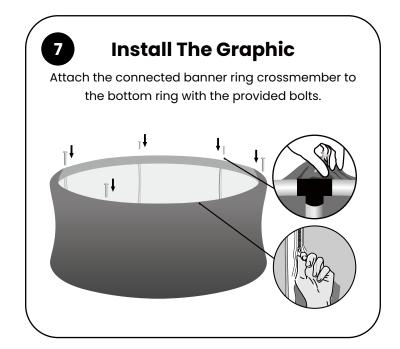

Place the connected banner ring crossmember inside the top ring. And connect the bolt sockets to each of the 4 ends. Joints should be connected by paring their numbered pipe and socket.