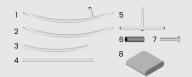

### **Rounded Bar Components**

- 1. Rounded Bars with Clicks
- 2. Rounded Bars
- 3. Rounded Vertical Bars
- 4. Horizontal Bars
- 5. Central Crossmember
- 6. Bolt Sockets
- 7. Bolts
- 8. Graphic

Assemble The Frame

#### **Rounded Bar Components**

- 1. Rounded Bars with Clicks
- 2. Rounded Bars
- 3. Rounded Vertical Bars
- 4. Horizontal Bars
- **5.** Central Crossmember
- 6. Bolt Sockets
- **7.** Bolts
- 8. Graphic