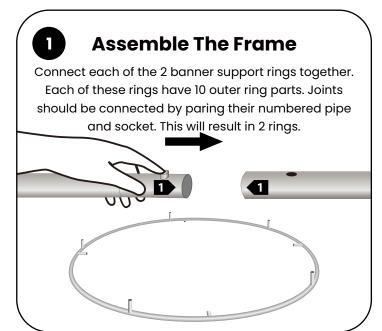

## **Assembly Instructions**

### **Rounded Bar Components**

- 1. Rounded Bars with Clicks
- 2. Rounded Bars
- 3. Rounded Vertical Bars
- 4. Horizontal Bars
- 5. Central Crossmember
- 6. Bolt Sockets
- 7. Bolts
- 8. Graphic

Assemble The Frame