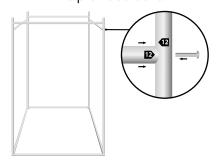

## **Assemble The Frame**

Assemble the horizontal and vertical bars. Joints should be connected by pairing their numbered pipe and socket. Connect the vertical bars to the bottom assembly's 3 way plastic connector. Connect each horizontal bar to the center point of the vertical with the provided bolts.