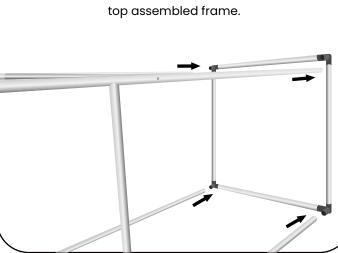

#### 10 **Assemble The Frame**

Tip the assembled tower on its side. And connect the top assembled frame.