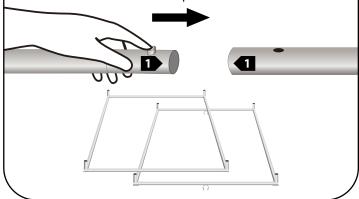

### **Assemble The Frame**

Connect the top and bottom bars. Joints should be connected by paring their numbered pipe and socket. Each corner will use one of the 8 plastic corner brackets. This will result in the top and bottom frames.