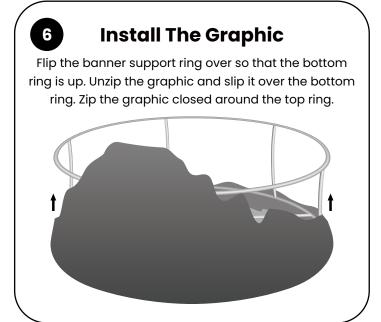

#### Ш **Install The Graphic**

Unzip the bottom of the graphic sleeve and stretch it over the top of the tower. Pull the sleeve down to the bottom of the tower. Zip the Bottom of the Tower sleeve closed.