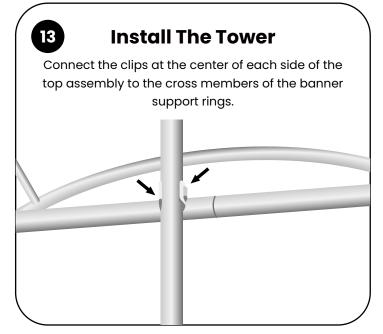

### **Assemble The Frame**

Connect the top and bottom bars. Joints should be connected by paring their numbered pipe and socket. Each corner will use one of the 8 plastic corner brackets. This will result in the top and bottom frames.

## **Assemble The Frame**

Assemble the horizontal and vertical bars. Joints should be connected by pairing their numbered pipe and socket. Connect the vertical bars to the bottom assembly's 3 way plastic connector. Connect each horizontal bar to the center point of the vertical with the provided bolts.

#### 10 **Assemble The Frame**

Tip the assembled tower on its side. And connect the top assembled frame.