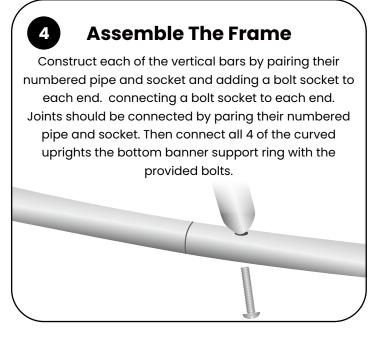

## 5 Assemble The Frame

Set the bottom banner support ring onto the vertical bars. Attach the top ring to each socket using the provided bolts.