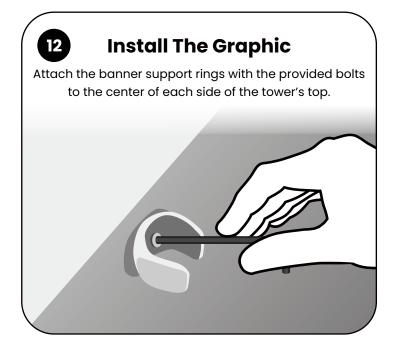

### **Tower Components**

- 1. Vertical Bars
- 2. Horizontal Bars
- **3.** Bars with Support Rings **7.** Graphic
- 4. Corner Brackets
- 5. Allen Wrench
- 6. Bolts

### **Tower Components**

- 1. Vertical Bars
- 2. Horizontal Bars
- **3.** Bars with Support Rings **7.** Graphic
- 4. Corner Brackets
- 5. Allen Wrench
- **6.** Bolts