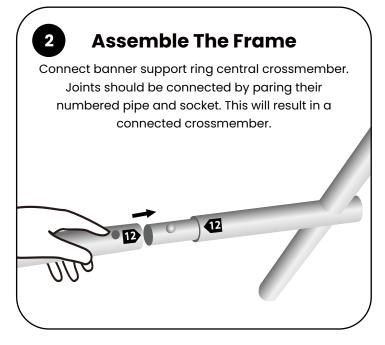

# **Assembly Instructions**

#### **Rounded Bar Components**

- 1. Rounded Bars with Clicks
- 2. Rounded Bars
- 3. Rounded Vertical Bars
- 4. Horizontal Bars
- **5.** Central Crossmember
- 6. Bolt Sockets
- **7.** Bolts
- 8. Graphic

Place the connected banner ring crossmember inside the top ring. And connect the bolt sockets to each of the 4 ends. Joints should be connected by paring their numbered pipe and socket.