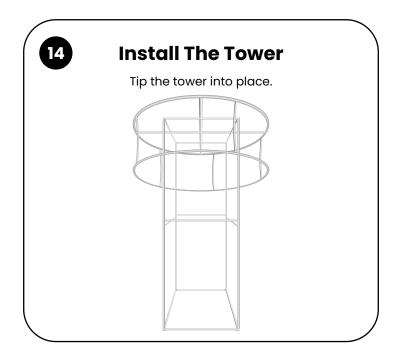

#### 10 **Assemble The Frame**

Tip the assembled tower on its side. And connect the top assembled frame.