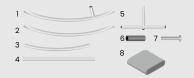

### **Rounded Bar Components**

- 1. Rounded Bars with Clicks
- 2. Rounded Bars
- 3. Rounded Vertical Bars
- 4. Horizontal Bars
- 5. Central Crossmember
- 6. Bolt Sockets
- 7. Bolts
- 8. Graphic

Assemble The Frame

#### **Rounded Bar Components**

- 1. Rounded Bars with Clicks
- 2. Rounded Bars
- 3. Rounded Vertical Bars
- 4. Horizontal Bars
- **5.** Central Crossmember
- 6. Bolt Sockets
- **7.** Bolts
- 8. Graphic