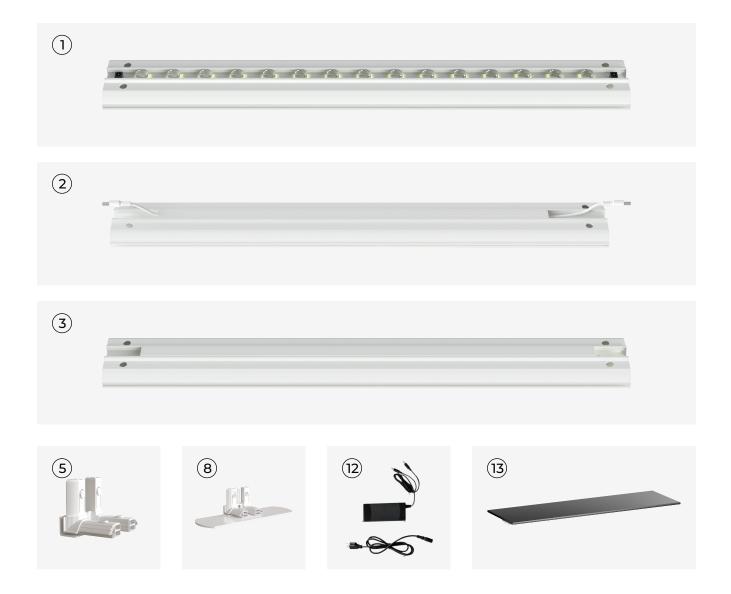

# Components.

#### Applies to: 3.3ft x 3.3ft

- **01** Profile with LED Stripe (x2)
- **02** Profile with Cable (x2)
- **03** Profile without Cable (x2)
- 05 Base Plate (x2)

- **08** Corner Connector (x2)
- **12** Power Supply with Device Plugin (x1)
- **13** Tabletop Panel with LED Stripes (x1)