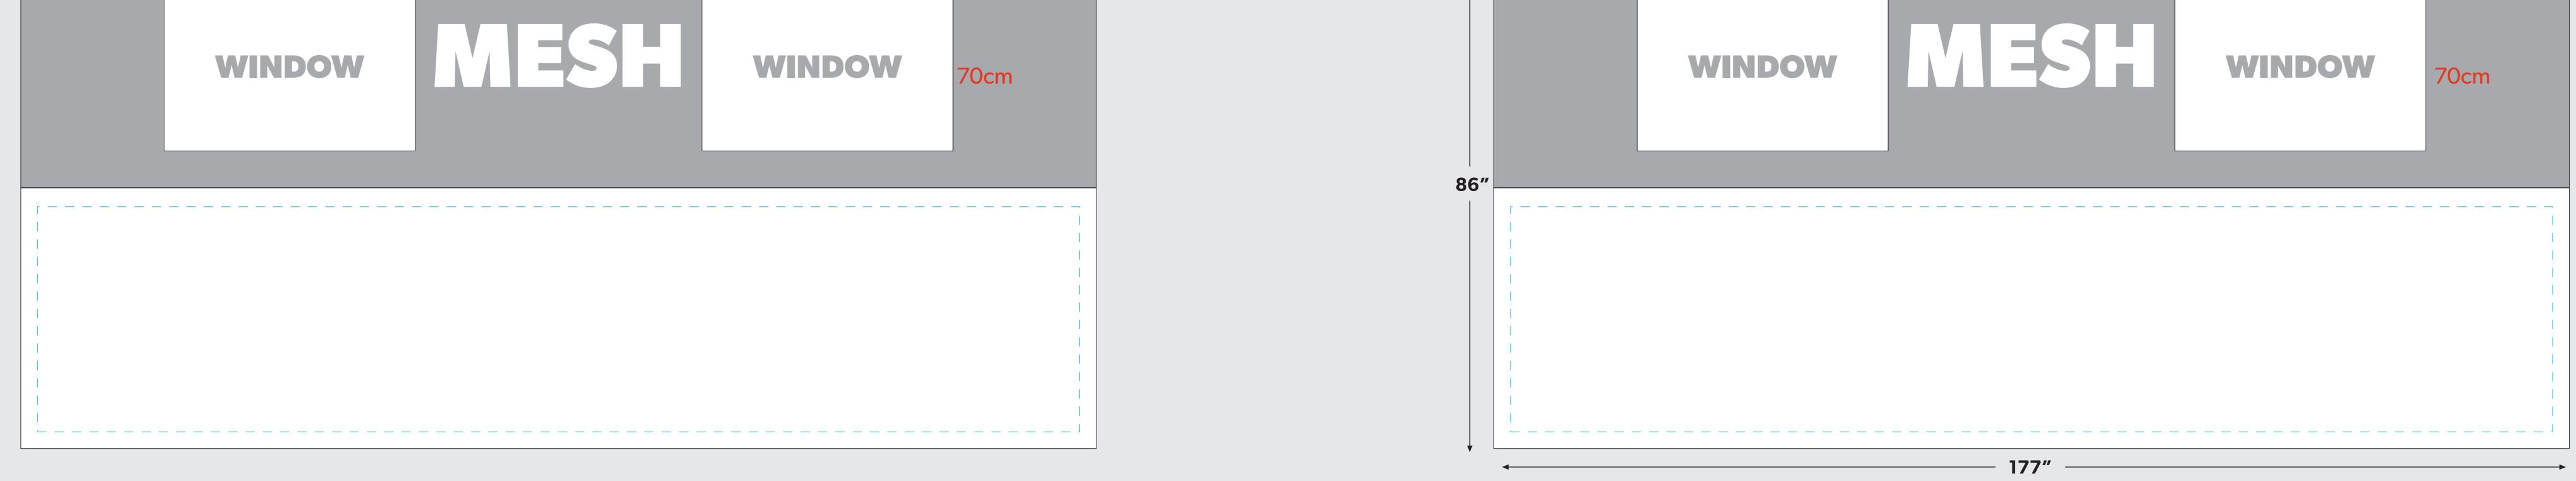

#### Front Walls with Windows - Inside

#### Front Walls with Windows - Outside

--- SAFE ZONE: All critical elements (text, images, logos etc.) must be kept inside the blue line.