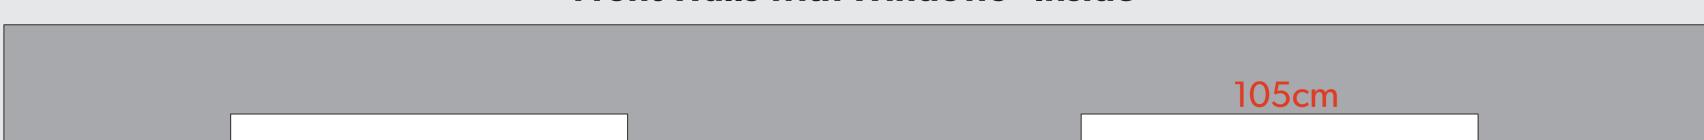

#### Front Walls with Windows - Inside

#### Front Walls with Windows - Outside

--- SAFE ZONE: All critical elements (text, images, logos etc.) must be kept inside the blue line.