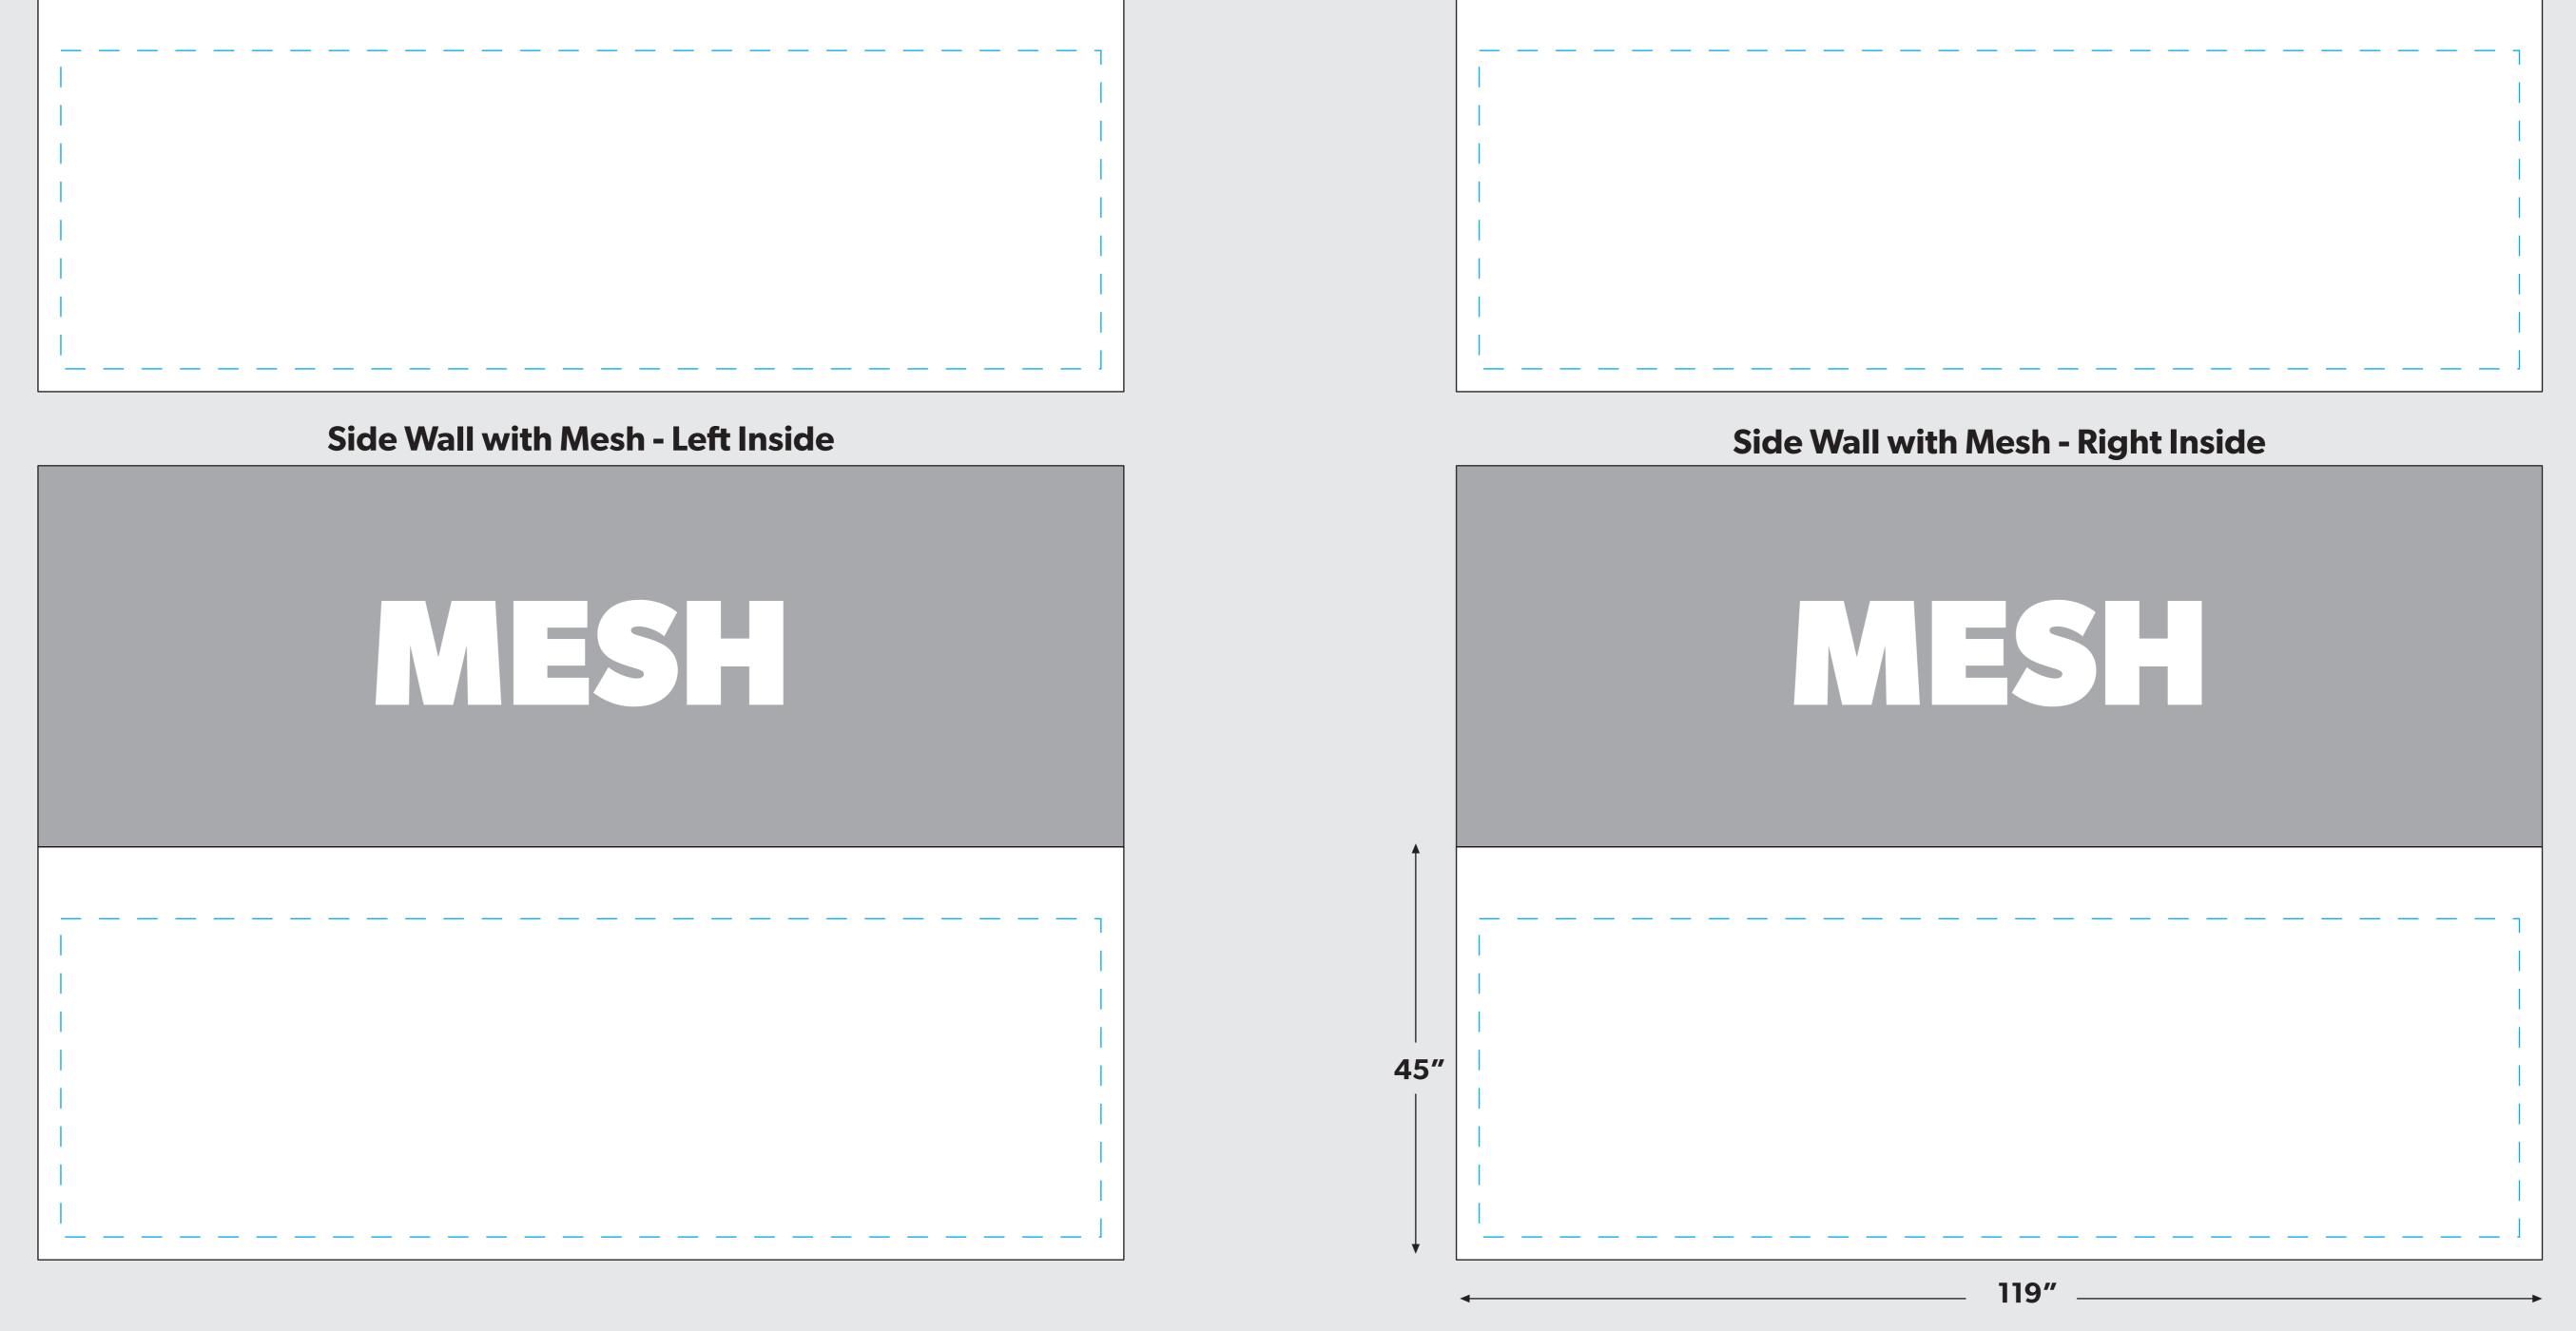

#### Front Walls with Windows - Inside

#### Front Walls with Windows - Outside

--- SAFE ZONE: All critical elements (text, images, logos etc.) must be kept inside the blue line.