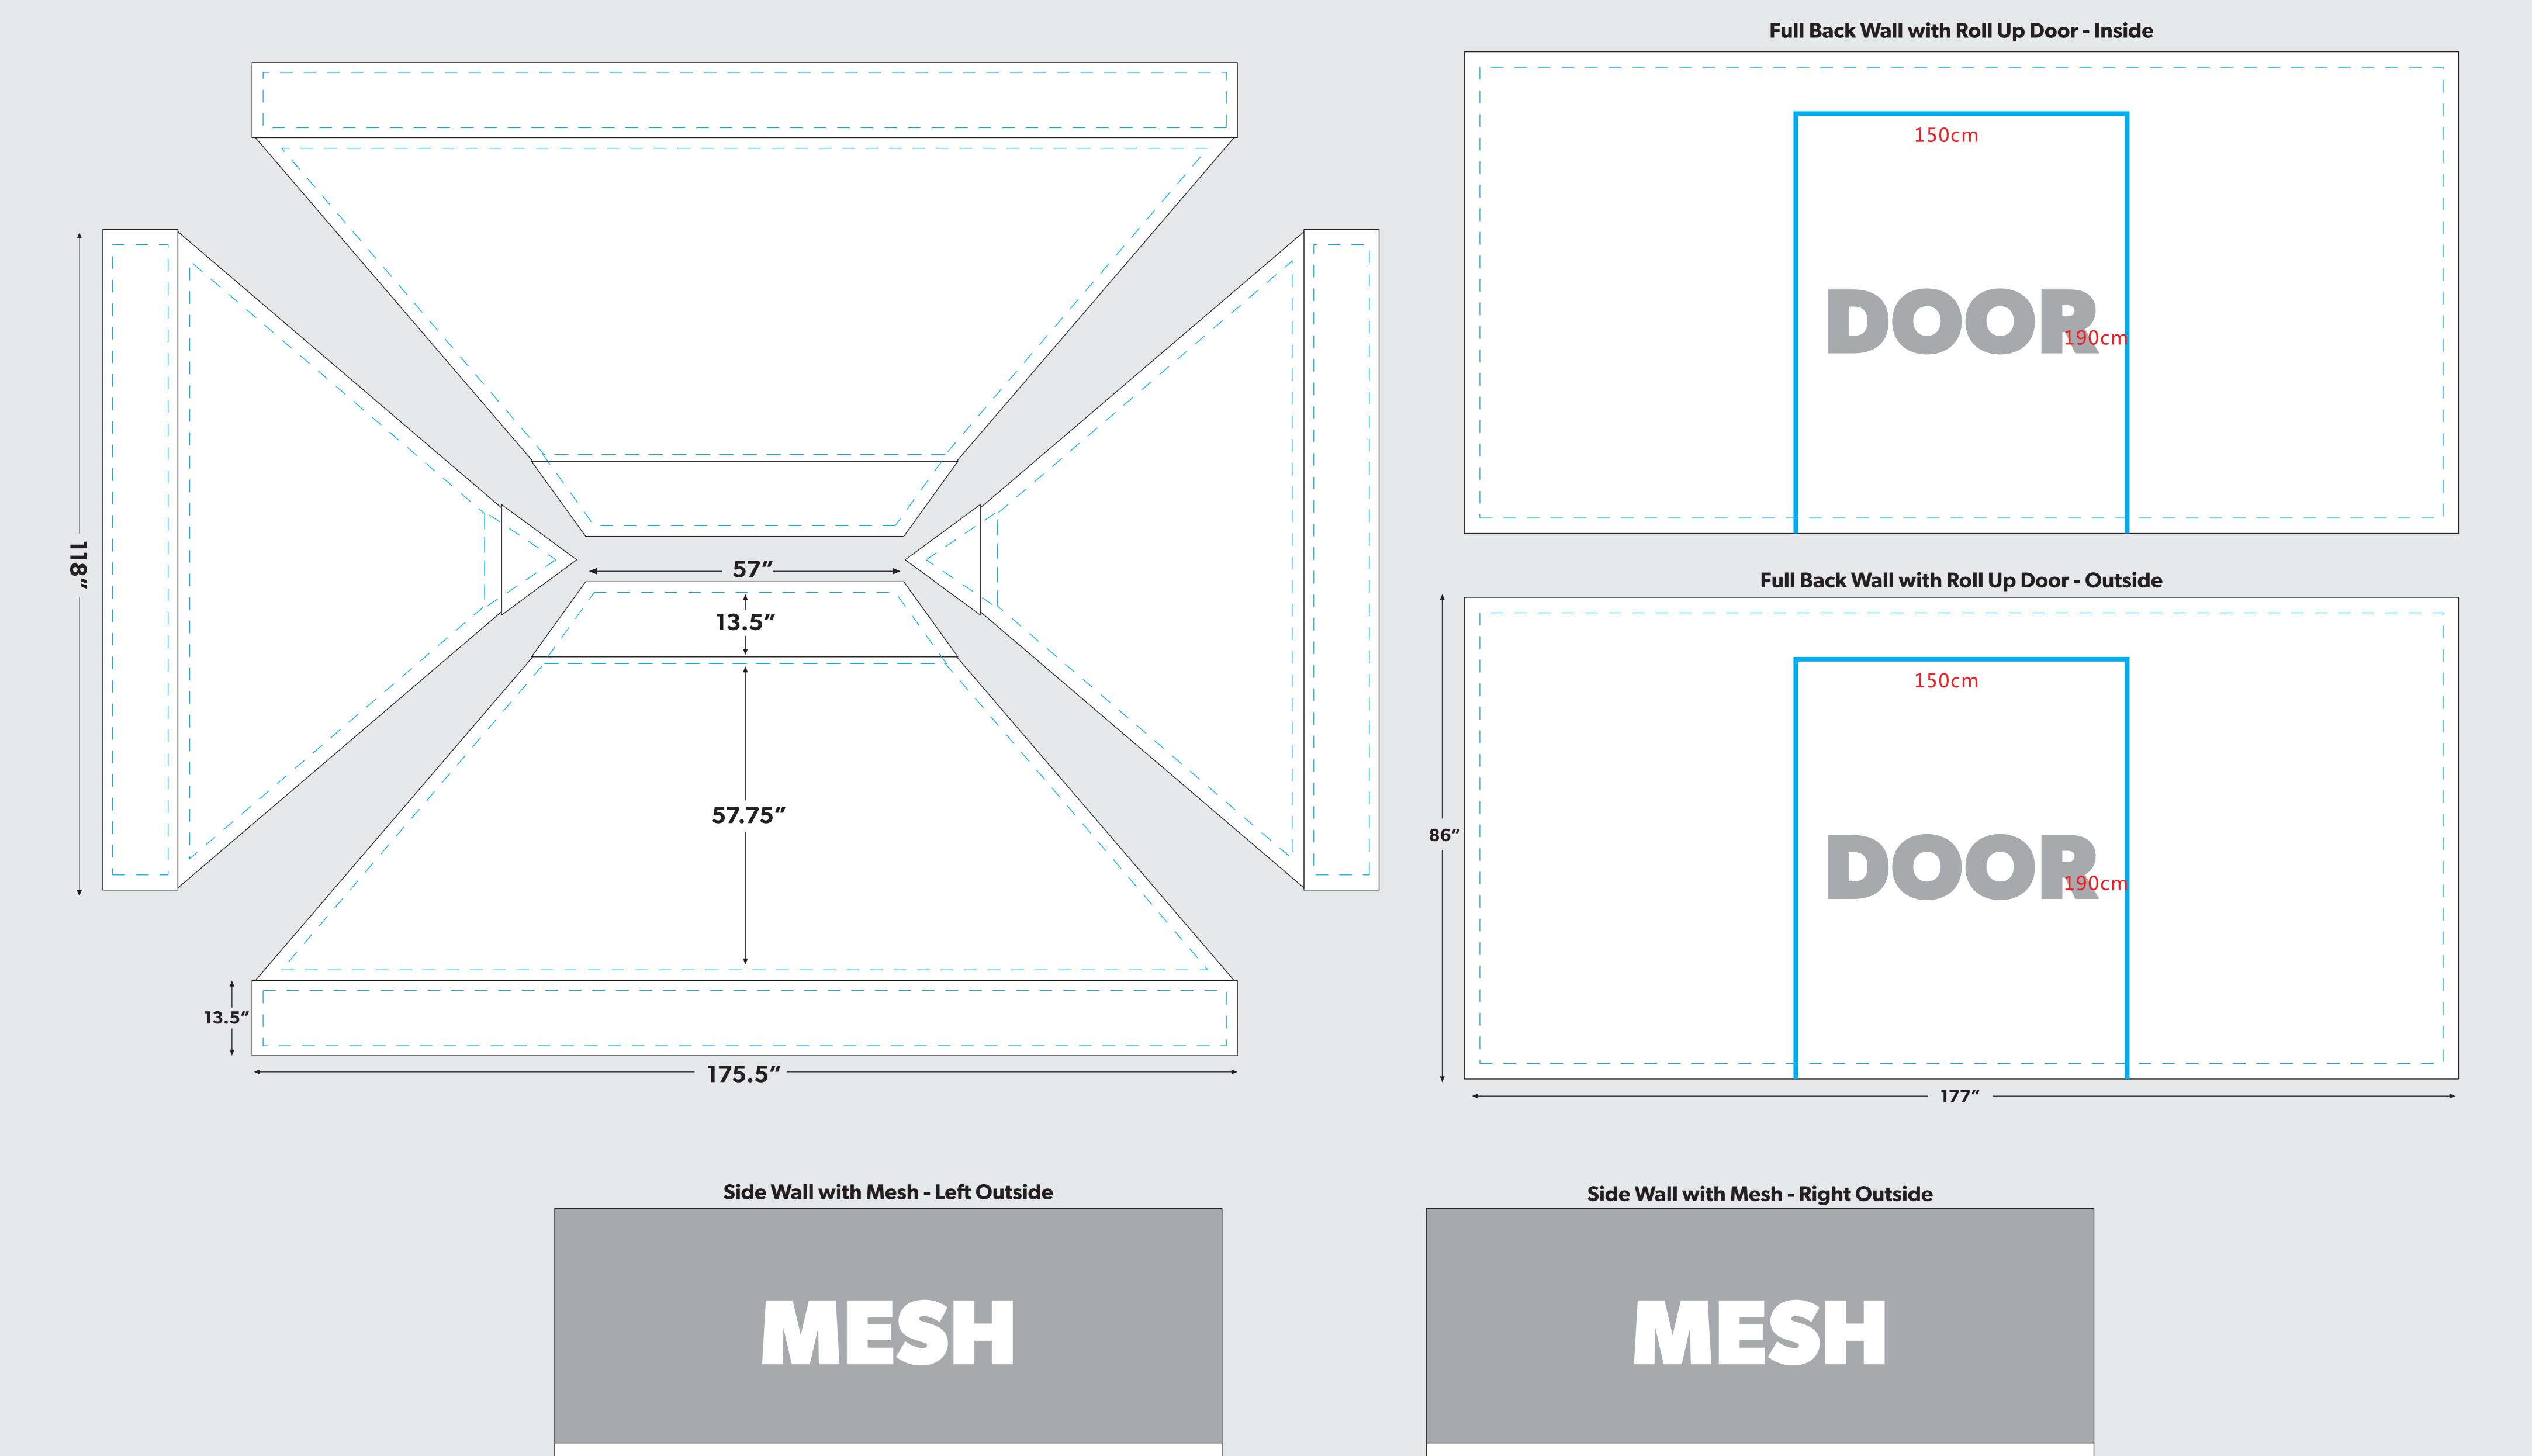

#### Front Walls with Windows - Inside

#### Front Walls with Windows - Outside

--- SAFE ZONE: All critical elements (text, images, logos etc.) must be kept inside the blue line.