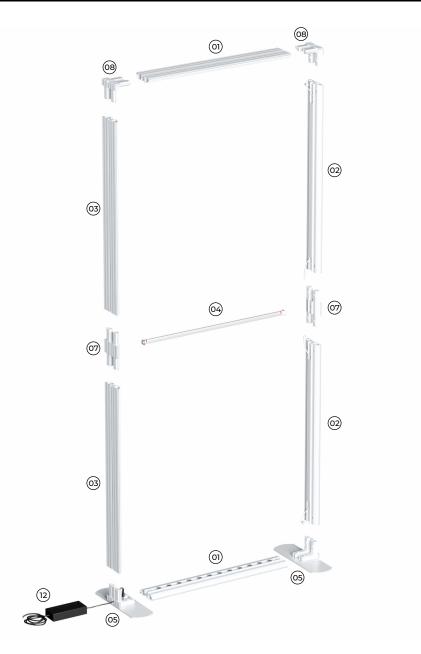

## 2.8ft SEG Backlit Archway Assembly Instruction

#### Applies to: 2.8ft x 8.2ft

- **01** Profile with LED Stripe (x2)
- **02** Profile with Cable (x2)
- **03** Profile without Cable (x2)
- **04** Inner Strut (x1)

- 05 Base Plate (x2)
- 07 Side Connector (x2)
- **08** Corner Connector (x2)
- **12** Power Supply with Device Plugin (x2)