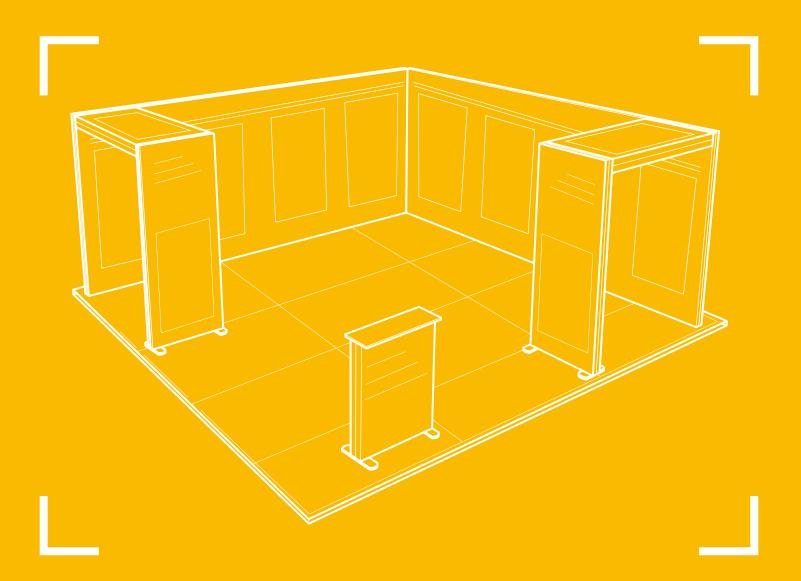

## 20FT X 20FT BACKLIT "DOUBLE ARCHWAY" SEG TRADE SHOW DISPLAY

### **ASSEMBLY INSTRUCTION**

Indoor Display Solution

User Friendly

Cutting-Edge Design