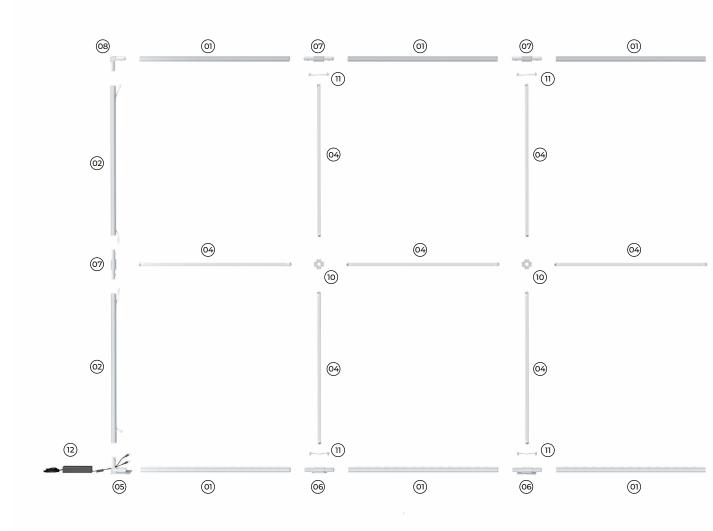

## 20ft SEG Backlit Backwall Assembly Instruction

Applies to: 20ft x 8.2ft

- **01** Profile with LED Stripe (x12)
- **02** Profile with Cable (x4)
- 03 Profile without Cable (x4)
- 04 Inner Strut (x16)

- **05** Base Plate (x2)
- **06** Bottom Connector (x3)
- **07** Side Connector (x7)
- **08** Corner Connector (x2)
- 10 Middle Cross Connector (x5)
- 11 Connecting Cable (x8)
- **12** Power Supply with Device Plugin (x2)

## 20ft SEG Backlit Backwall Assembly Instruction

Applies to: 20ft x 8.2ft

- **01** Profile with LED Stripe (x12)
- **02** Profile with Cable (x4)
- **03** Profile without Cable (x4)
- 04 Inner Strut (x16)

- **05** Base Plate (x2)
- **06** Bottom Connector (x3)
- **07** Side Connector (x7)
- **08** Corner Connector (x2)
- 10 Middle Cross Connector (x5)
- 11 Connecting Cable (x8)
- **12** Power Supply with Device Plugin (x2)