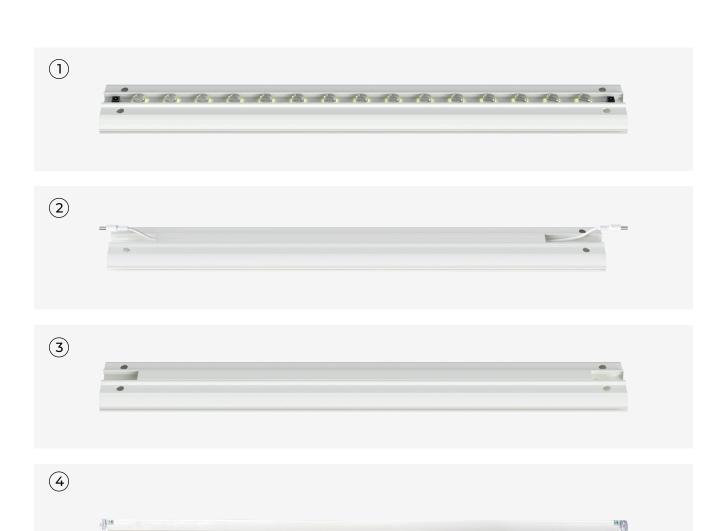

# Components.

**01** — Profile with LED Stripe

**02** — Side Profile with Cable

**03** — Side Profile without Cable

04 — Inner Strut

| 05 ——— | Base Plate             |
|--------|------------------------|
| 06 ——— | Bottom Connector       |
| 07 ——— | Side Connector         |
| 08 ——— | Corner Connector       |
| 09 ——— | Middle Feet            |
| 10 ——— | Middle Cross Connector |
| 11 ——— | Connecting Cable       |

## 20ft SEG Backlit Backwall Assembly Instruction

Applies to: 20ft x 8.2ft

- **01** Profile with LED Stripe (x12)
- **02** Profile with Cable (x4)
- 03 Profile without Cable (x4)
- 04 Inner Strut (x16)

- **05** Base Plate (x2)
- **06** Bottom Connector (x3)
- **07** Side Connector (x7)
- **08** Corner Connector (x2)
- 10 Middle Cross Connector (x5)
- 11 Connecting Cable (x8)
- **12** Power Supply with Device Plugin (x2)

## 20ft SEG Backlit Backwall Assembly Instruction

Applies to: 20ft x 8.2ft

- **01** Profile with LED Stripe (x12)
- **02** Profile with Cable (x4)
- **03** Profile without Cable (x4)
- 04 Inner Strut (x16)

- **05** Base Plate (x2)
- **06** Bottom Connector (x3)
- **07** Side Connector (x7)
- **08** Corner Connector (x2)
- 10 Middle Cross Connector (x5)
- 11 Connecting Cable (x8)
- **12** Power Supply with Device Plugin (x2)