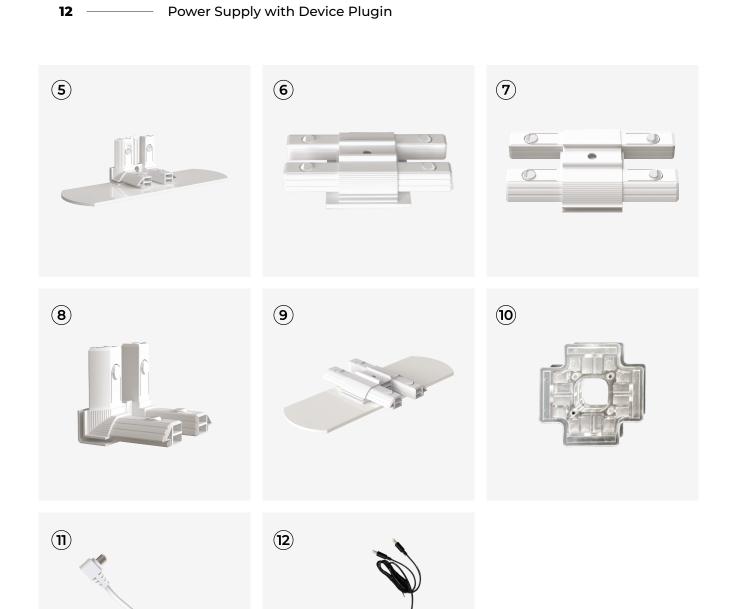

# Components.

**01** — Profile with LED Stripe

**02** — Side Profile with Cable

**03** — Side Profile without Cable

04 — Inner Strut

| 05 ——— | Base Plate             |
|--------|------------------------|
| 06 ——— | Bottom Connector       |
| 07 ——— | Side Connector         |
| 08 ——— | Corner Connector       |
| 09 ——— | Middle Feet            |
| 10 ——— | Middle Cross Connector |
| 11 ——— | Connecting Cable       |

## 20ft SEG Backlit Backwall Assembly Instruction

Applies to: 20ft x 8.2ft

- **01** Profile with LED Stripe (x12)
- **02** Profile with Cable (x4)
- 03 Profile without Cable (x4)
- 04 Inner Strut (x16)

- **05** Base Plate (x2)
- **06** Bottom Connector (x3)
- **07** Side Connector (x7)
- **08** Corner Connector (x2)
- 10 Middle Cross Connector (x5)
- 11 Connecting Cable (x8)
- **12** Power Supply with Device Plugin (x2)

- **05** Base Plate (x2)
- **06** Bottom Connector (x3)
- **07** Side Connector (x7)
- **08** Corner Connector (x2)
- 10 Middle Cross Connector (x5)
- 11 Connecting Cable (x8)
- **12** Power Supply with Device Plugin (x2)