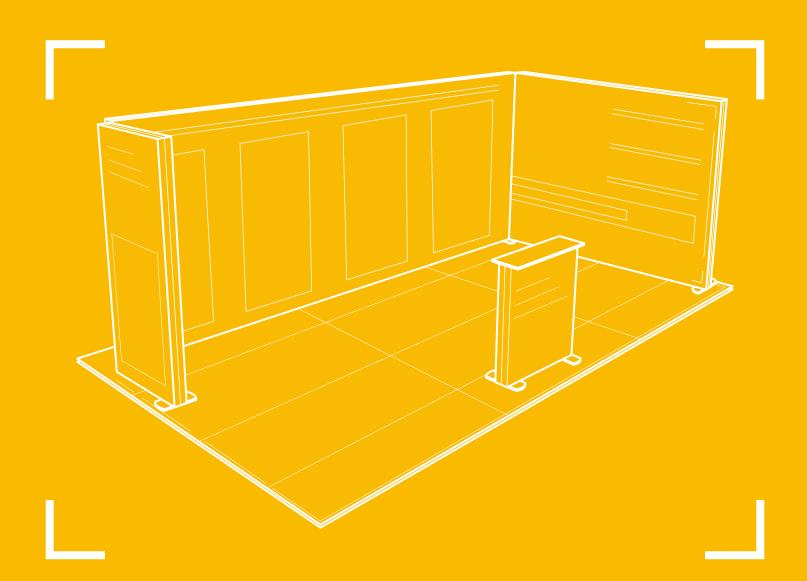

## 20FT X 10FT BACKLIT "CORNER" SEG TRADE SHOW DISPLAY WITH PARTITION

## **ASSEMBLY INSTRUCTION**

User Friendly

Cutting-Edge Design