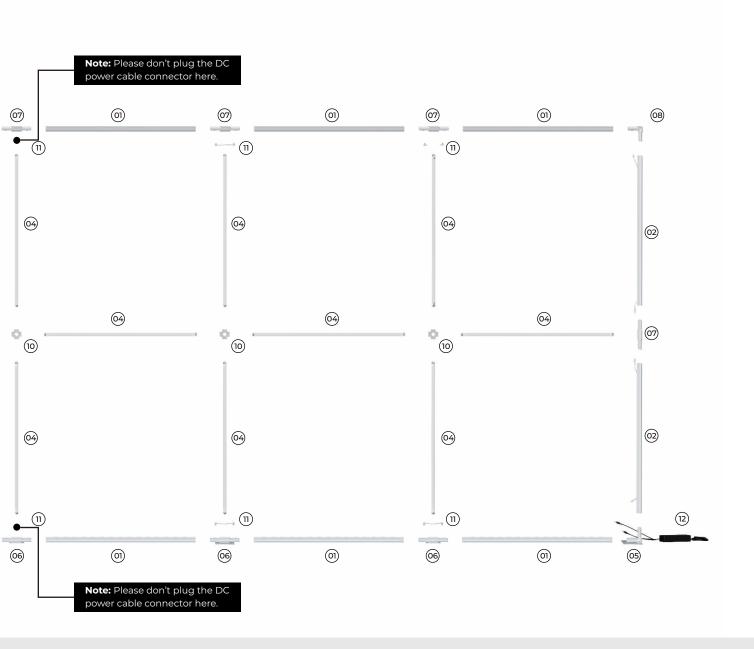

## 20ft SEG Backlit Backwall Assembly Instruction

Applies to: 20ft x 8.2ft

- **01** Profile with LED Stripe (x12)
- **02** Profile with Cable (x4)
- **03** Profile without Cable (x4)
- 04 Inner Strut (x16)

- **05** Base Plate (x2)
- **06** Bottom Connector (x3)
- **07** Side Connector (x7)
- **08** Corner Connector (x2)
- 10 Middle Cross Connector (x5)
- 11 Connecting Cable (x8)
- **12** Power Supply with Device Plugin (x2)