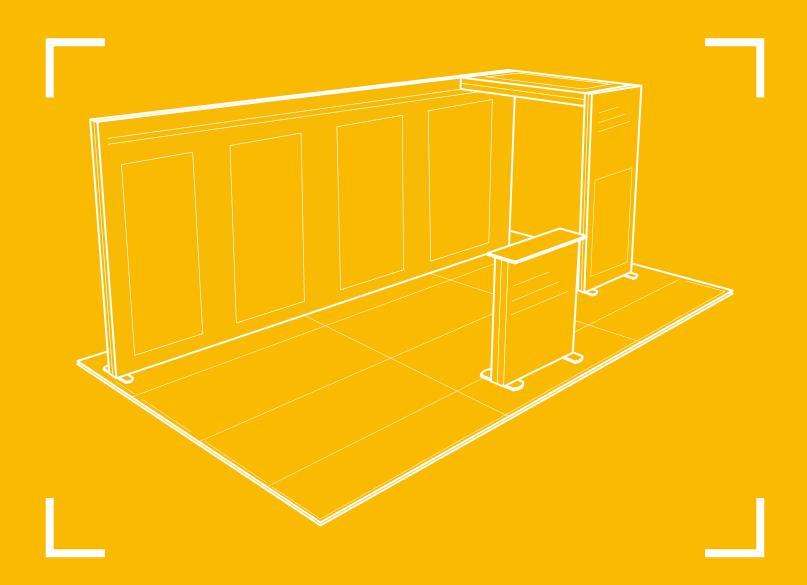

## 20FT BACKLIT "DELUXE ARCHWAY" SEG TRADE SHOW DISPLAY

## **ASSEMBLY INSTRUCTION**

User Friendly

Cutting-Edge Design