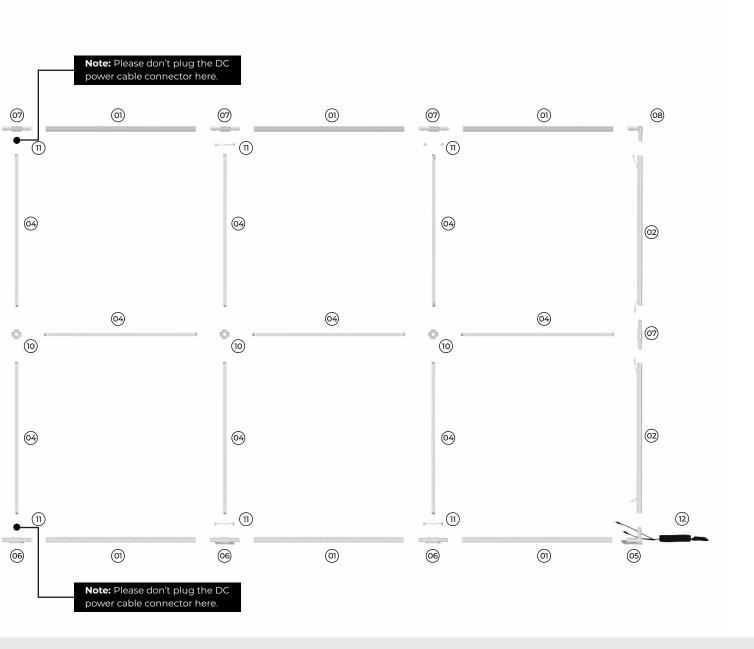

## 20ft SEG Backlit Backwall Assembly Instruction

Applies to: 20ft x 8.2ft

- **01** Profile with LED Stripe (x12)
- **02** Profile with Cable (x4)
- 03 Profile without Cable (x4)
- 04 Inner Strut (x16)

- **05** Base Plate (x2)
- **06** Bottom Connector (x3)
- **07** Side Connector (x7)
- **08** Corner Connector (x2)
- 10 Middle Cross Connector (x5)
- 11 Connecting Cable (x8)
- **12** Power Supply with Device Plugin (x2)

## 20ft SEG Backlit Backwall Assembly Instruction

Applies to: 20ft x 8.2ft

- **01** Profile with LED Stripe (x12)
- **02** Profile with Cable (x4)
- **03** Profile without Cable (x4)
- 04 Inner Strut (x16)

- **05** Base Plate (x2)
- **06** Bottom Connector (x3)
- **07** Side Connector (x7)
- **08** Corner Connector (x2)
- 10 Middle Cross Connector (x5)
- 11 Connecting Cable (x8)
- **12** Power Supply with Device Plugin (x2)