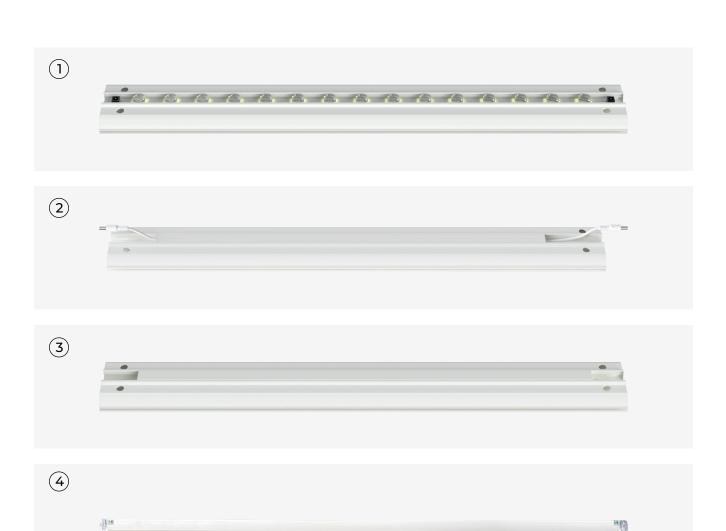

# Components.

**01** — Profile with LED Stripe

**02** — Side Profile with Cable

**03** — Side Profile without Cable

04 — Inner Strut

| 05 ——— | Base Plate             |
|--------|------------------------|
| 06 ——— | Bottom Connector       |
| 07 ——— | Side Connector         |
| 08 ——— | Corner Connector       |
| 09 ——— | Middle Feet            |
| 10 ——— | Middle Cross Connector |
| 11 ——— | Connecting Cable       |

## 20ft SEG Backlit Backwall Assembly Instruction

Applies to: 20ft x 8.2ft

- **01** Profile with LED Stripe (x12)
- **02** Profile with Cable (x4)
- 03 Profile without Cable (x4)
- 04 Inner Strut (x16)

- **05** Base Plate (x2)
- **06** Bottom Connector (x3)
- **07** Side Connector (x7)
- **08** Corner Connector (x2)
- 10 Middle Cross Connector (x5)
- 11 Connecting Cable (x8)
- **12** Power Supply with Device Plugin (x2)