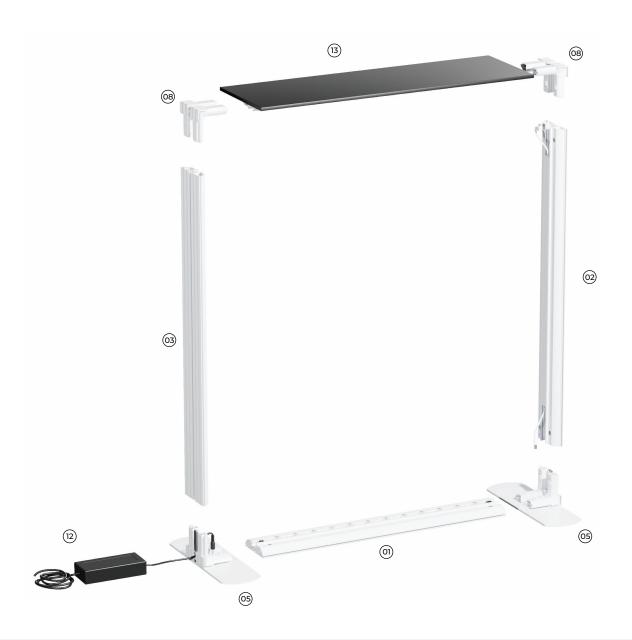

#### Applies to: 3.3ft x 3.3ft

- **01** Profile with LED Stripe (x2)
- **02** Profile with Cable (x2)
- **03** Profile without Cable (x2)
- **05** Base Plate (x2)

- **08** Corner Connector (x2)
- 12 Power Supply with Device Plugin (x1)
- 13 Tabletop Panel with LED Stripes (x1)