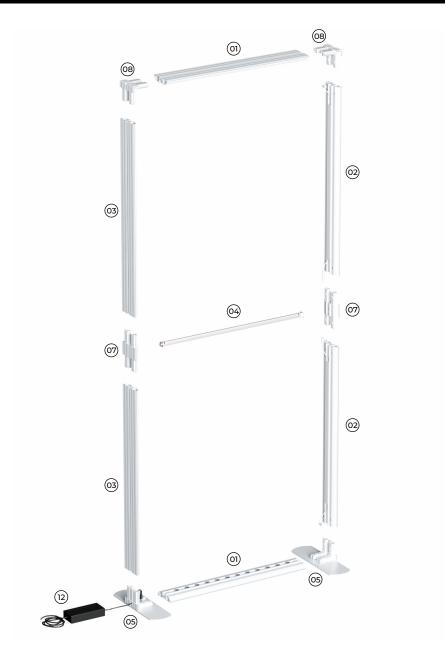

#### Applies to: 2.8ft x 8.2ft

- **01** Profile with LED Stripe (x2)
- **02** Profile with Cable (x2)
- **03** Profile without Cable (x2)
- 04 Inner Strut (x1)

- **05** Base Plate (x2)
- **07** Side Connector (x2)
- **08** Corner Connector (x2)
- **12** Power Supply with Device Plugin (x2)