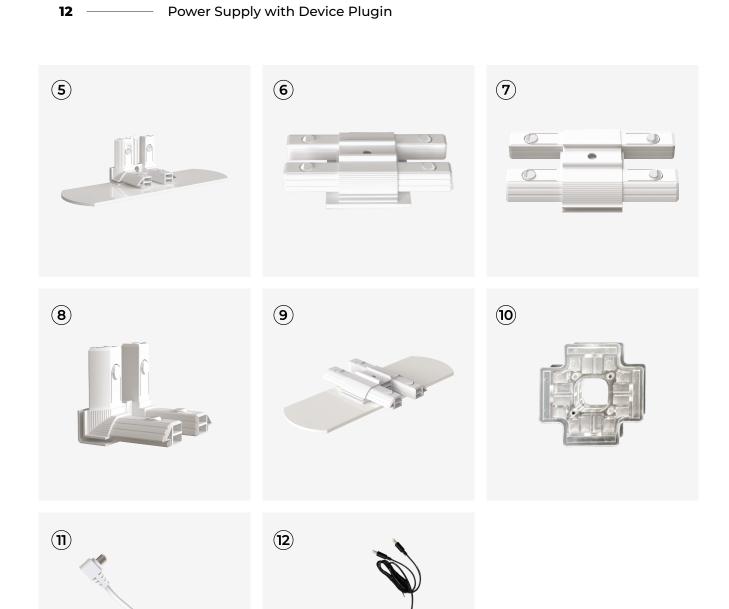

# Components.

**01** — Profile with LED Stripe

**02** — Side Profile with Cable

**03** — Side Profile without Cable

04 — Inner Strut

| 05 ——— | Base Plate             |
|--------|------------------------|
| 06 ——— | Bottom Connector       |
| 07 ——— | Side Connector         |
| 08 ——— | Corner Connector       |
| 09 ——— | Middle Feet            |
| 10 ——— | Middle Cross Connector |
| 11 ——— | Connecting Cable       |

## 20ft SEG Backlit Backwall Assembly Instruction

Applies to: 20ft x 8.2ft

- **01** Profile with LED Stripe (x12)
- **02** Profile with Cable (x4)
- 03 Profile without Cable (x4)
- 04 Inner Strut (x16)

- **05** Base Plate (x2)
- **06** Bottom Connector (x3)
- **07** Side Connector (x7)
- **08** Corner Connector (x2)
- 10 Middle Cross Connector (x5)
- 11 Connecting Cable (x8)
- **12** Power Supply with Device Plugin (x2)