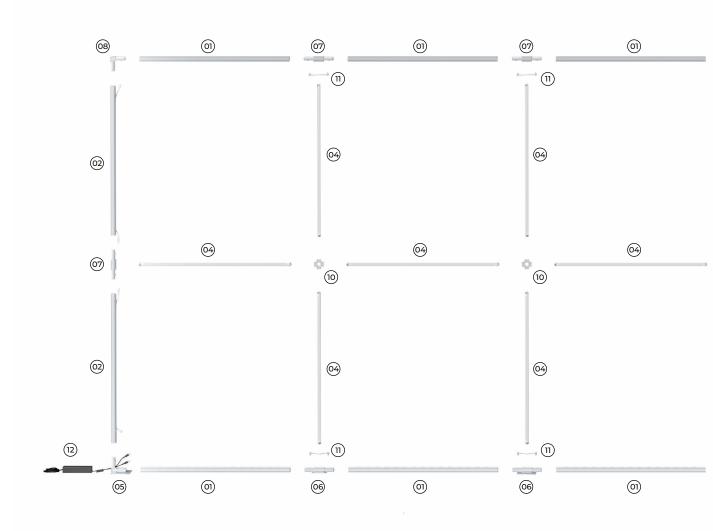

## 20ft SEG Backlit Backwall Assembly Instruction

Applies to: 20ft x 8.2ft

- **01** Profile with LED Stripe (x12)
- **02** Profile with Cable (x4)
- **03** Profile without Cable (x4)
- 04 Inner Strut (x16)

- **05** Base Plate (x2)
- **06** Bottom Connector (x3)
- **07** Side Connector (x7)
- **08** Corner Connector (x2)
- 10 Middle Cross Connector (x5)
- 11 Connecting Cable (x8)
- **12** Power Supply with Device Plugin (x2)