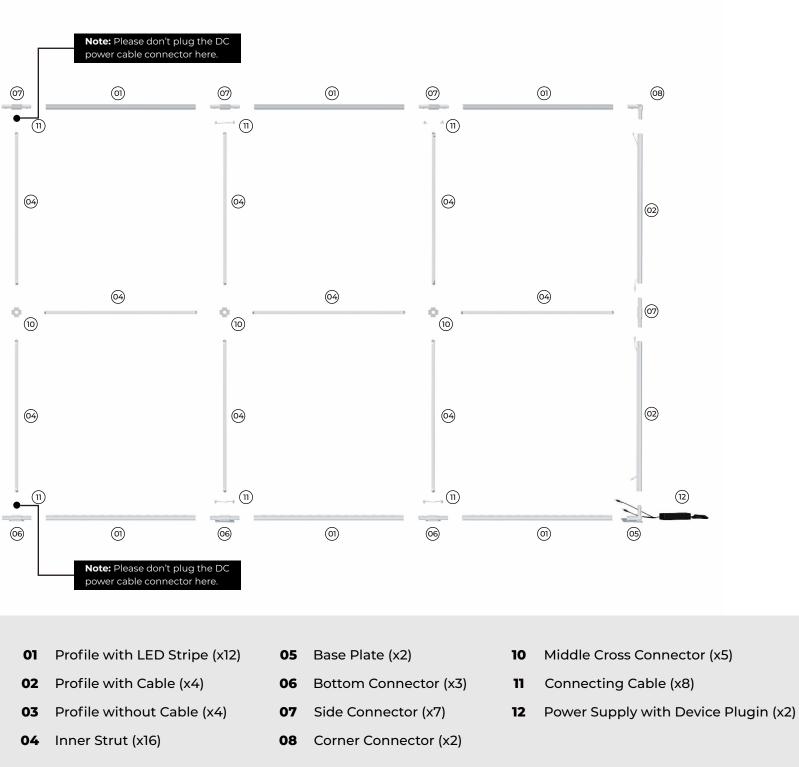

#### Applies to: 20ft x 8.2ft

12 Power Supply with Device Plugin (x2)

- 01
- Profile with Cable (x4) 02
- Profile without Cable (x4) 03
- Inner Strut (x16) 04

- 07 Side Connector (x7)
- 08 Corner Connector (x2)

# **20ft SEG Backlit Backwall Assembly Instruction**

#### Applies to: 20ft x 8.2ft