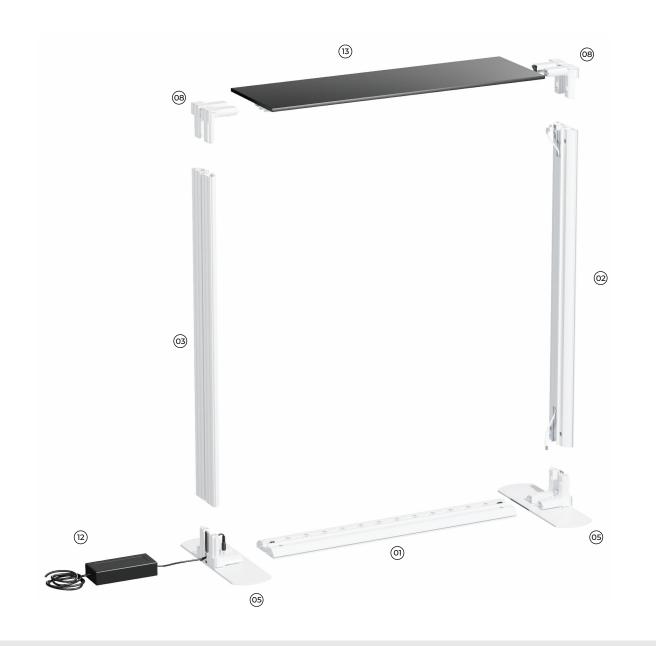

# **10ft SEG Backlit Counter Assembly Instruction**

#### Applies to: 3.3ft x 3.3ft

- **01** Profile with LED Stripe (x2)
- **02** Profile with Cable (x2)
- **03** Profile without Cable (x2)
- 05 Base Plate (x2)

- **08** Corner Connector (x2)
- **12** Power Supply with Device Plugin (x1)
- **13** Tabletop Panel with LED Stripes (x1)