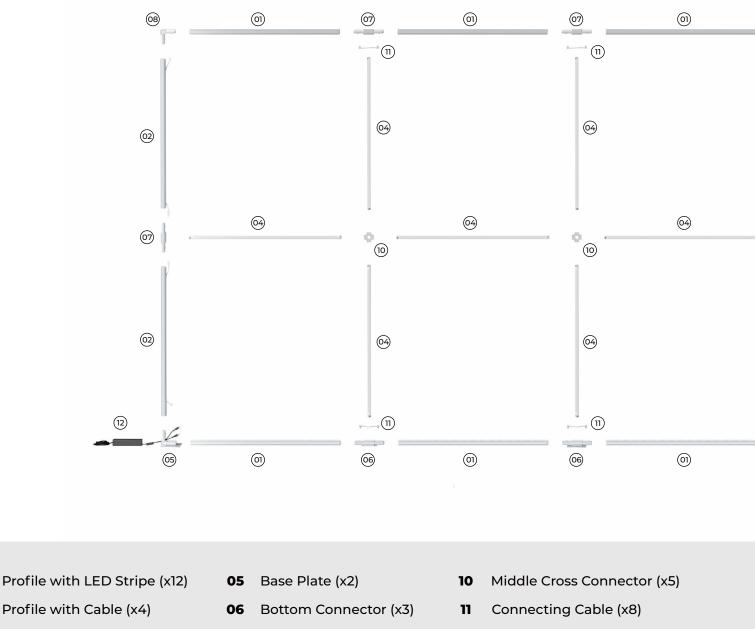

#### Applies to: 20ft x 8.2ft

12 Power Supply with Device Plugin (x2)

- 01
- Profile with Cable (x4) 02
- Profile without Cable (x4) 03
- Inner Strut (x16) 04

- 07 Side Connector (x7)
- 08 Corner Connector (x2)