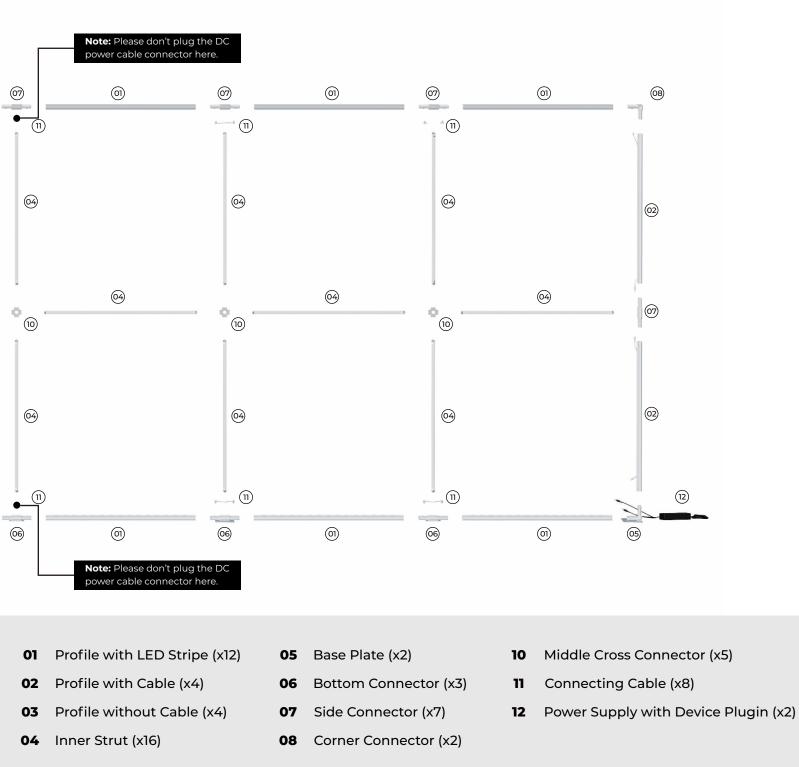

## **20ft SEG Backlit Backwall Assembly Instruction**

#### Applies to: 20ft x 8.2ft

12 Power Supply with Device Plugin (x2)

- 01
- Profile with Cable (x4) 02
- Profile without Cable (x4) 03
- Inner Strut (x16) 04

- 07 Side Connector (x7)
- 08 Corner Connector (x2)