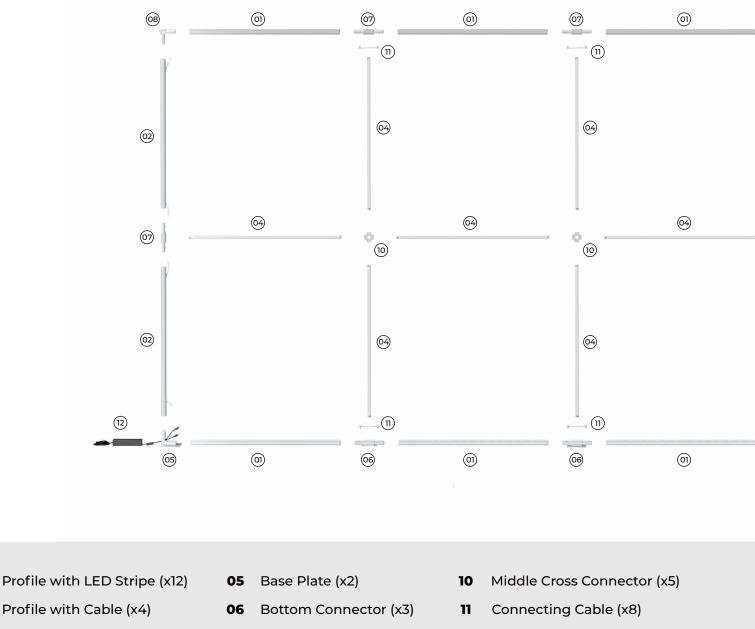

## **20ft SEG Backlit Backwall Assembly Instruction**

#### Applies to: 20ft x 8.2ft

12 Power Supply with Device Plugin (x2)

- 01
- Profile with Cable (x4) 02
- Profile without Cable (x4) 03
- Inner Strut (x16) 04

- 07 Side Connector (x7)
- 08 Corner Connector (x2)