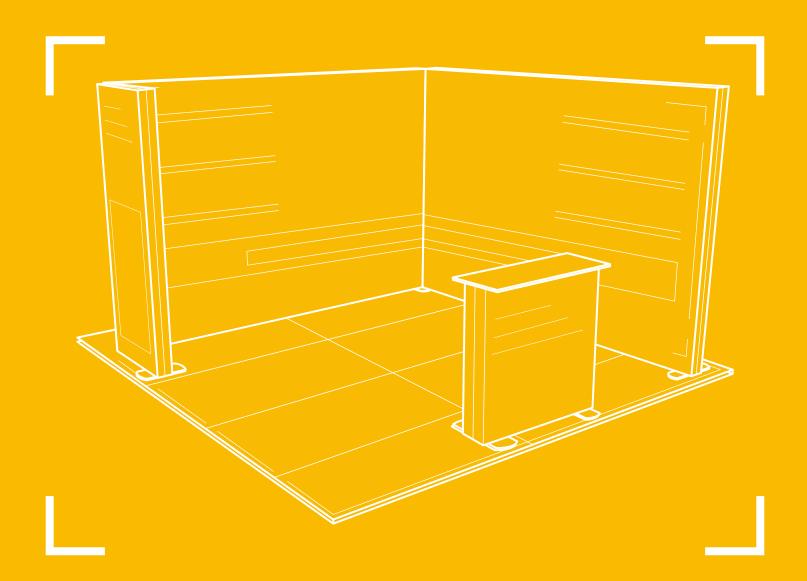

## 10FT X 10FT BACKLIT "CORNER" SEG TRADE SHOW DISPLAY WITH PARTITION

## **ASSEMBLY INSTRUCTION**

User Friendly

Cutting-Edge Design