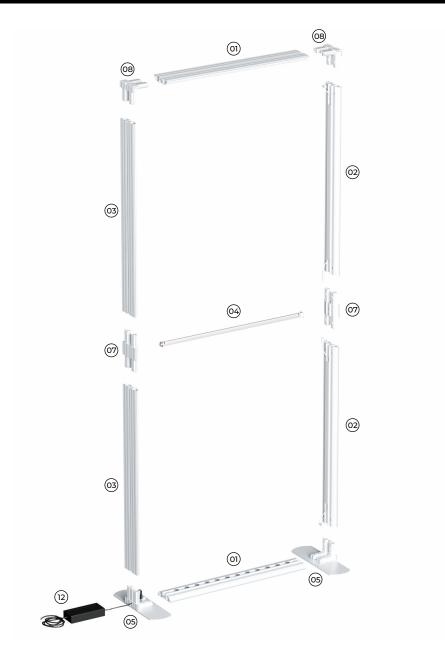

## 2.8ft SEG Backlit Backwall Assembly Instruction

#### Applies to: 2.8ft x 8.2ft

- **01** Profile with LED Stripe (x2)
- **02** Profile with Cable (x2)
- **03** Profile without Cable (x2)
- 04 Inner Strut (x1)

- **05** Base Plate (x2)
- **07** Side Connector (x2)
- **08** Corner Connector (x2)
- **12** Power Supply with Device Plugin (x2)