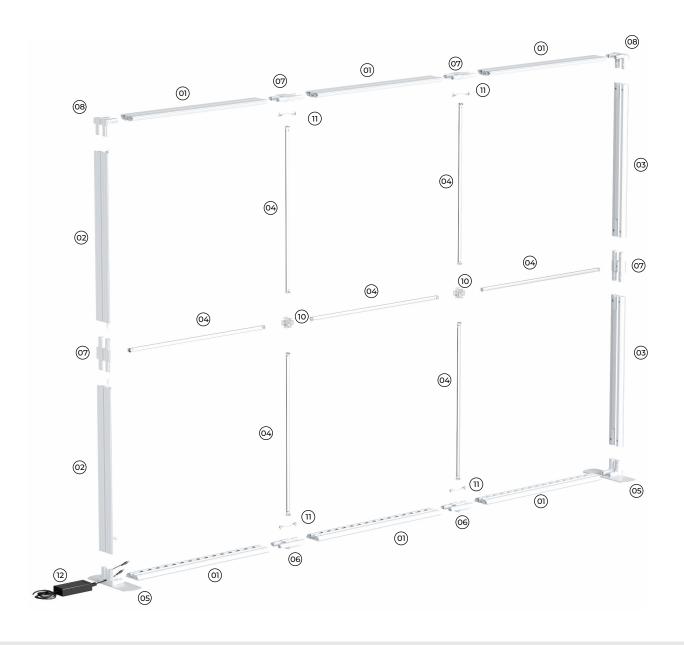

## 10ft SEG Backlit Backwall Assembly Instruction

#### Applies to: 10ft x 8.2ft

- **01** Profile with LED Stripe (x6)
- **02** Profile with Cable (x2)
- **03** Profile without Cable (x2)
- 04 Inner Strut (x7)

- **05** Base Plate (x2)
- **06** Bottom Connector (x2)
- **07** Side Connector (x4)
- **08** Corner Connector (x2)
- 10 Middle Cross Connector (x2)
- 11 Connecting Cable (x4)
- 12 Power Supply with Device Plugin (x2)