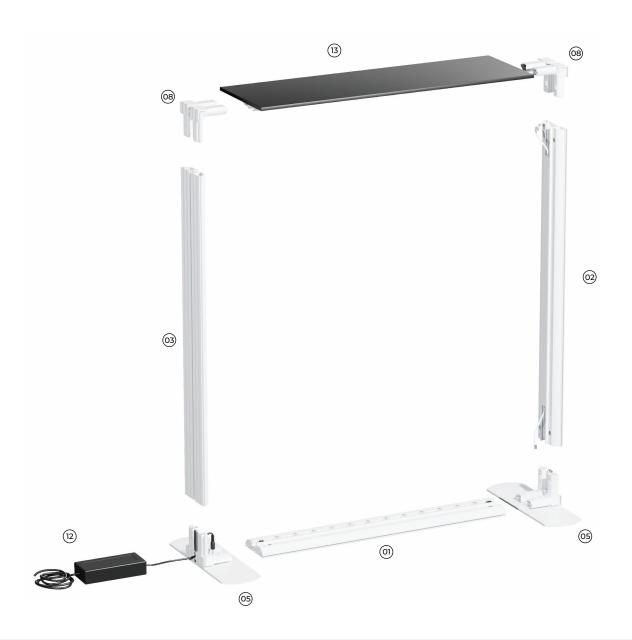

## 10ft SEG Backlit Counter Assembly Instruction

#### Applies to: 3.3ft x 3.3ft

- **01** Profile with LED Stripe (x2)
- **02** Profile with Cable (x2)
- **03** Profile without Cable (x2)
- **05** Base Plate (x2)

- **08** Corner Connector (x2)
- 12 Power Supply with Device Plugin (x1)
- 13 Tabletop Panel with LED Stripes (x1)