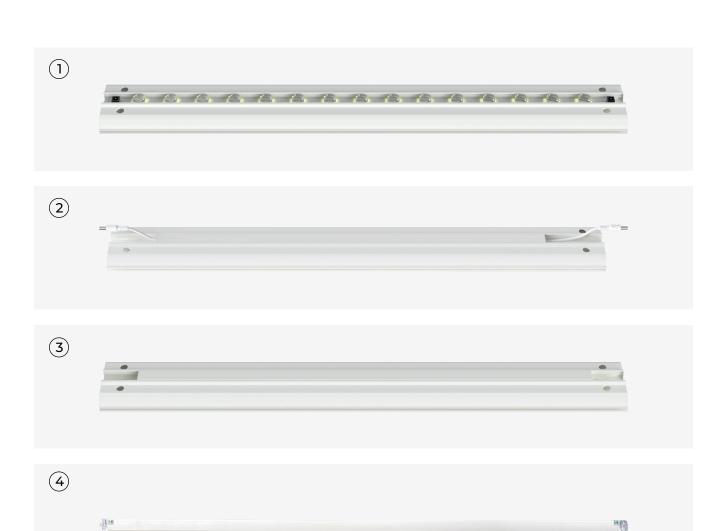

# Components.

**01** — Profile with LED Stripe

**02** — Side Profile with Cable

**03** — Side Profile without Cable

04 — Inner Strut

| 05 ——— | Base Plate             |
|--------|------------------------|
| 06 ——— | Bottom Connector       |
| 07 ——— | Side Connector         |
| 08 ——— | Corner Connector       |
| 09 ——— | Middle Feet            |
| 10 ——— | Middle Cross Connector |
| 11 ——— | Connecting Cable       |