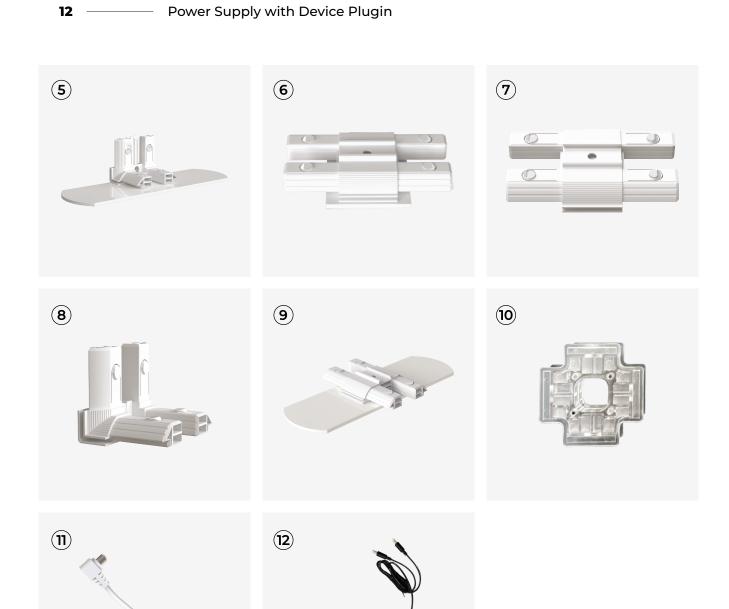

# Components.

**01** — Profile with LED Stripe

**02** — Side Profile with Cable

**03** — Side Profile without Cable

04 — Inner Strut

| 05 ——— | Base Plate             |
|--------|------------------------|
| 06 ——— | Bottom Connector       |
| 07 ——— | Side Connector         |
| 08 ——— | Corner Connector       |
| 09 ——— | Middle Feet            |
| 10 ——— | Middle Cross Connector |
| 11 ——— | Connecting Cable       |