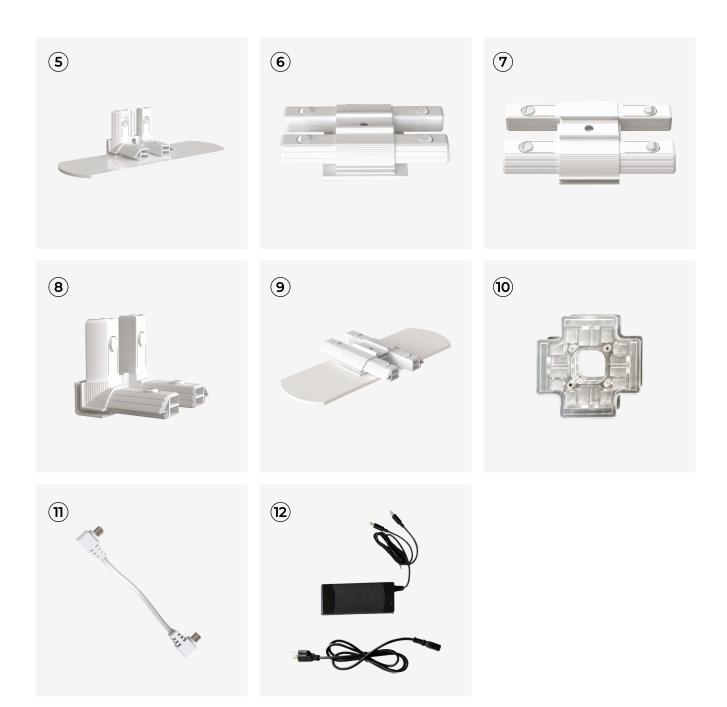

# Components.

- 01 Profile with LED Stripe
- 02 Side Profile with Cable
- 03 Side Profile without Cable
- 04 Inner Strut

- 05 Base Plate
- 06 Bottom Connector
- 07 Side Connector
- 08 Corner Connector
- 09 Middle Feet
- 10 Middle Cross Connector
- 11 Connecting Cable
- 12 Power Supply with Device Plugin