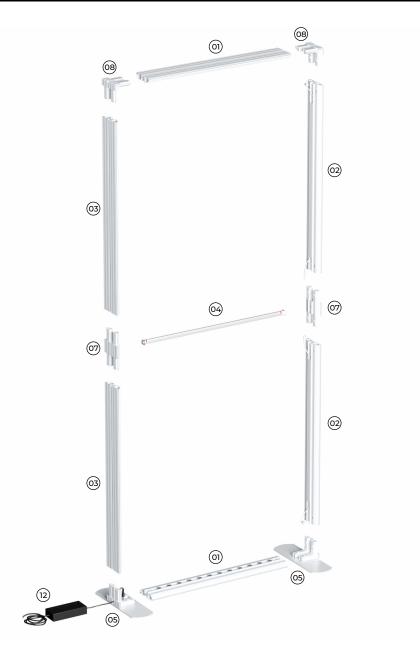

## 2.8ft SEG Backlit Backwall Assembly Instruction

#### Applies to: 2.8ft x 8.2ft

- **01** Profile with LED Stripe (x2)
- **02** Profile with Cable (x2)
- **03** Profile without Cable (x2)
- **04** Inner Strut (x1)

- 05 Base Plate (x2)
- 07 Side Connector (x2)
- **08** Corner Connector (x2)
- **12** Power Supply with Device Plugin (x2)