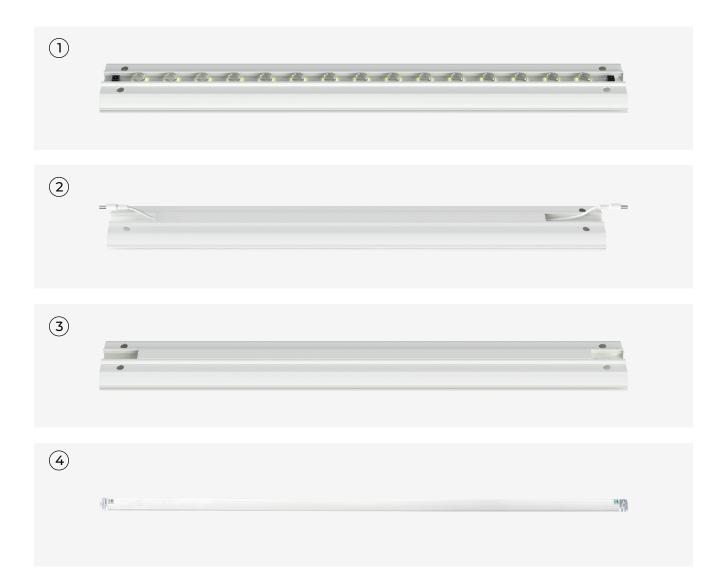

# Components.

- 01 Profile with LED Stripe
- 02 Side Profile with Cable
- 03 Side Profile without Cable
- 04 Inner Strut

- 05 Base Plate
- 06 Bottom Connector
- 07 Side Connector
- 08 Corner Connector
- 09 Middle Feet
- 10 Middle Cross Connector
- 11 Connecting Cable
- 12 Power Supply with Device Plugin