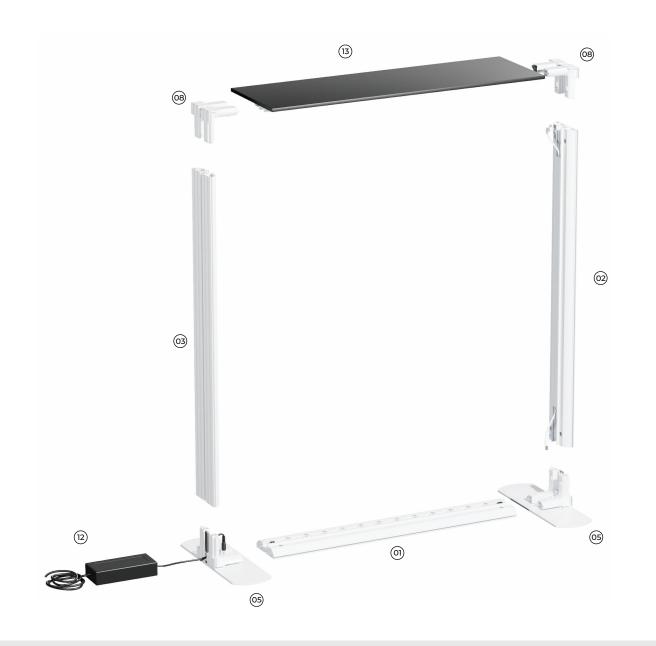

## **10ft SEG Backlit Counter Assembly Instruction**

#### Applies to: 3.3ft x 3.3ft

- **01** Profile with LED Stripe (x2)
- **02** Profile with Cable (x2)
- **03** Profile without Cable (x2)
- 05 Base Plate (x2)

- **08** Corner Connector (x2)
- **12** Power Supply with Device Plugin (x1)
- **13** Tabletop Panel with LED Stripes (x1)