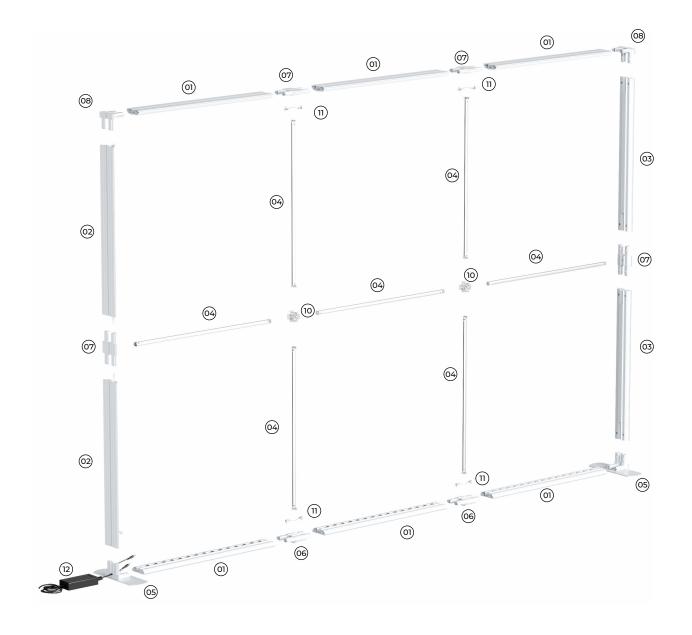

## **10ft SEG Backlit Backwall Assembly Instruction**

### Applies to: 10ft x 8.2ft

- **01** Profile with LED Stripe (x6)
- 02 Profile with Cable (x2)
- 03 Profile without Cable (x2)
- **04** Inner Strut (x7)

- 05 Base Plate (x2)
- **06** Bottom Connector (x2)
- 07 Side Connector (x4)
- 08 Corner Connector (x2)
- **10** Middle Cross Connector (x2)
- 11 Connecting Cable (x4)
- 12 Power Supply with Device Plugin (x2)