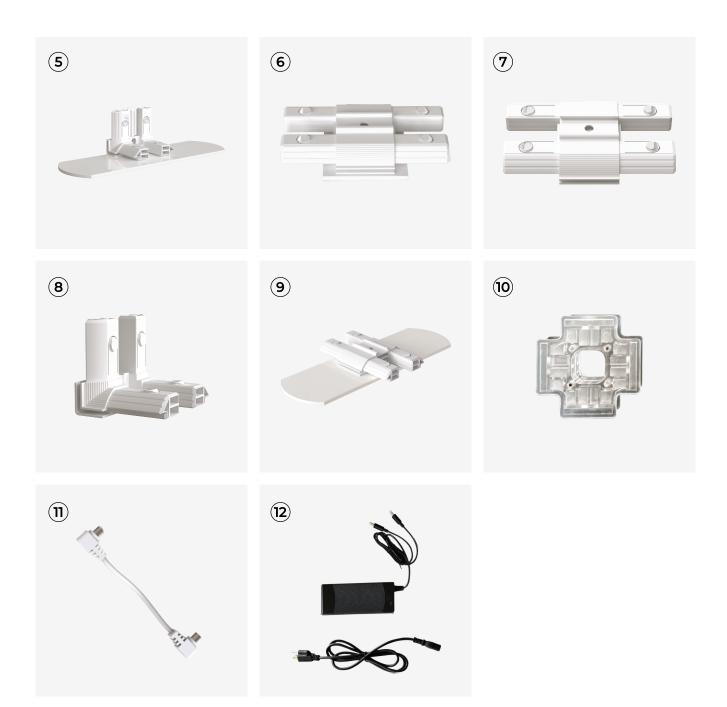

# Components.

- 01 Profile with LED Stripe
- 02 Side Profile with Cable
- 03 Side Profile without Cable
- 04 Inner Strut

- 05 Base Plate
- 06 Bottom Connector
- 07 Side Connector
- 08 Corner Connector
- 09 Middle Feet
- 10 Middle Cross Connector
- 11 Connecting Cable
- 12 Power Supply with Device Plugin

## Applies to: 10ft x 8.2ft

- **01** Profile with LED Stripe (x6)
- 02 Profile with Cable (x2)
- 03 Profile without Cable (x2)
- **04** Inner Strut (x7)

- 05 Base Plate (x2)
- **06** Bottom Connector (x2)
- 07 Side Connector (x4)
- 08 Corner Connector (x2)
- **10** Middle Cross Connector (x2)
- 11 Connecting Cable (x4)
- 12 Power Supply with Device Plugin (x2)

### Applies to: 2.8ft x 8.2ft

- **01** Profile with LED Stripe (x2)
- **02** Profile with Cable (x2)
- **03** Profile without Cable (x2)
- **04** Inner Strut (x1)

- 05 Base Plate (x2)
- 07 Side Connector (x2)
- **08** Corner Connector (x2)
- **12** Power Supply with Device Plugin (x2)

### Applies to: 3.3ft x 3.3ft

- **01** Profile with LED Stripe (x2)
- **02** Profile with Cable (x2)
- **03** Profile without Cable (x2)
- 05 Base Plate (x2)

- **08** Corner Connector (x2)
- **12** Power Supply with Device Plugin (x1)
- **13** Tabletop Panel with LED Stripes (x1)