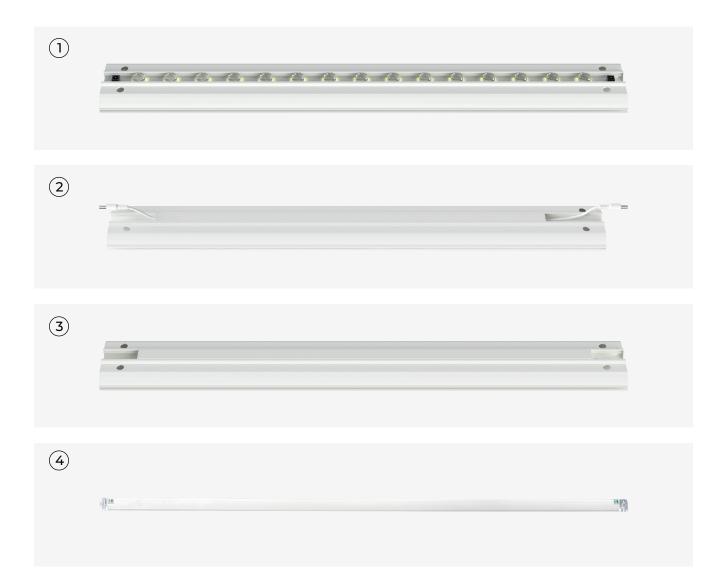

# Components.

- 01 Profile with LED Stripe
- 02 Side Profile with Cable
- 03 Side Profile without Cable
- 04 Inner Strut

- 05 Base Plate
- 06 Bottom Connector
- 07 Side Connector
- 08 Corner Connector
- 09 Middle Feet
- 10 Middle Cross Connector
- 11 Connecting Cable
- 12 Power Supply with Device Plugin

## Applies to: 10ft x 8.2ft

- **01** Profile with LED Stripe (x6)
- 02 Profile with Cable (x2)
- 03 Profile without Cable (x2)
- **04** Inner Strut (x7)

- 05 Base Plate (x2)
- **06** Bottom Connector (x2)
- 07 Side Connector (x4)
- 08 Corner Connector (x2)
- **10** Middle Cross Connector (x2)
- 11 Connecting Cable (x4)
- 12 Power Supply with Device Plugin (x2)

### Applies to: 2.8ft x 8.2ft

- **01** Profile with LED Stripe (x2)
- **02** Profile with Cable (x2)
- **03** Profile without Cable (x2)
- **04** Inner Strut (x1)

- 05 Base Plate (x2)
- 07 Side Connector (x2)
- **08** Corner Connector (x2)
- **12** Power Supply with Device Plugin (x2)

### Applies to: 3.3ft x 3.3ft

- **01** Profile with LED Stripe (x2)
- **02** Profile with Cable (x2)
- **03** Profile without Cable (x2)
- 05 Base Plate (x2)

- **08** Corner Connector (x2)
- **12** Power Supply with Device Plugin (x1)
- **13** Tabletop Panel with LED Stripes (x1)