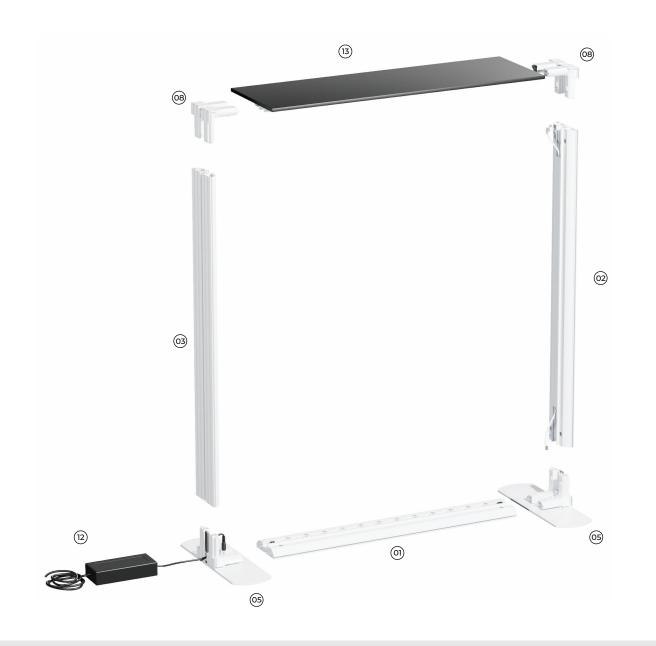

# **10ft SEG Backlit Counter Assembly Instruction**

### Applies to: 3.3ft x 3.3ft

- **01** Profile with LED Stripe (x2)
- **02** Profile with Cable (x2)
- **03** Profile without Cable (x2)
- 05 Base Plate (x2)

- **08** Corner Connector (x2)
- **12** Power Supply with Device Plugin (x1)
- **13** Tabletop Panel with LED Stripes (x1)