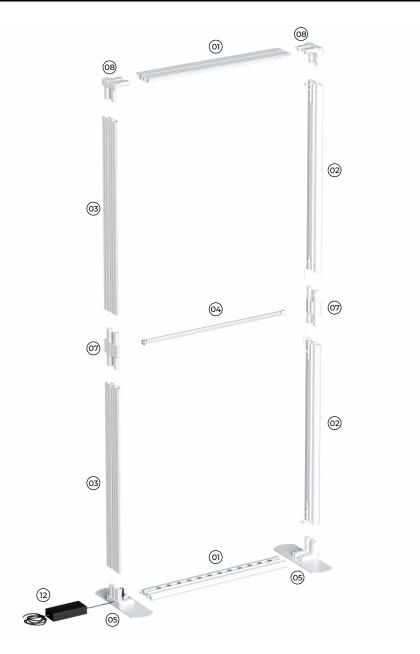

# 2.8ft SEG Backlit Backwall Assembly Instruction

### Applies to: 2.8ft x 8.2ft

- **01** Profile with LED Stripe (x2)
- **02** Profile with Cable (x2)
- **03** Profile without Cable (x2)
- **04** Inner Strut (x1)

- 05 Base Plate (x2)
- 07 Side Connector (x2)
- **08** Corner Connector (x2)
- **12** Power Supply with Device Plugin (x2)