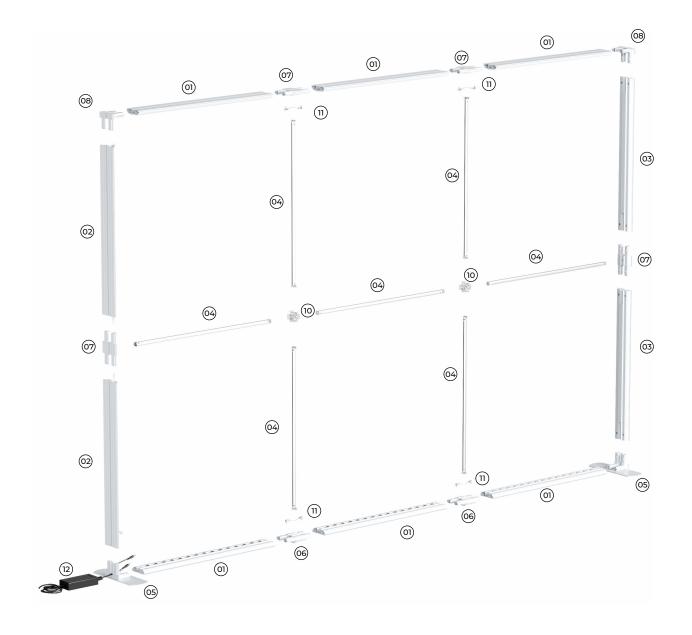

# **10ft SEG Backlit Backwall Assembly Instruction**

## Applies to: 10ft x 8.2ft

- **01** Profile with LED Stripe (x6)
- 02 Profile with Cable (x2)
- 03 Profile without Cable (x2)
- **04** Inner Strut (x7)

- 05 Base Plate (x2)
- **06** Bottom Connector (x2)
- 07 Side Connector (x4)
- 08 Corner Connector (x2)
- **10** Middle Cross Connector (x2)
- 11 Connecting Cable (x4)
- 12 Power Supply with Device Plugin (x2)