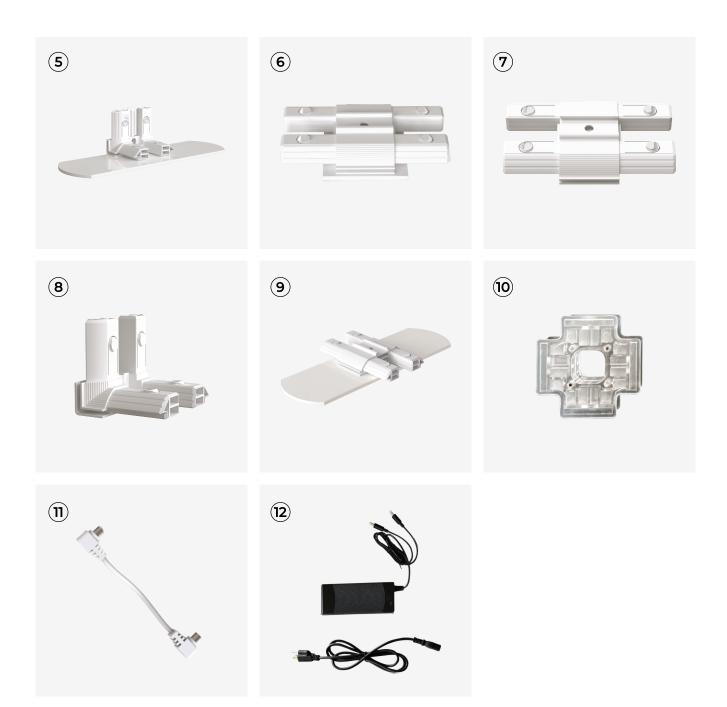

# Components.

- 01 Profile with LED Stripe
- 02 Side Profile with Cable
- 03 Side Profile without Cable
- 04 Inner Strut

- 05 Base Plate
- 06 Bottom Connector
- 07 Side Connector
- 08 Corner Connector
- 09 Middle Feet
- 10 Middle Cross Connector
- 11 Connecting Cable
- 12 Power Supply with Device Plugin

#### Applies to: 10ft x 8.2ft

- **01** Profile with LED Stripe (x6)
- 02 Profile with Cable (x2)
- 03 Profile without Cable (x2)
- **04** Inner Strut (x7)

- 05 Base Plate (x2)
- **06** Bottom Connector (x2)
- 07 Side Connector (x4)
- 08 Corner Connector (x2)
- **10** Middle Cross Connector (x2)
- 11 Connecting Cable (x4)
- 12 Power Supply with Device Plugin (x2)