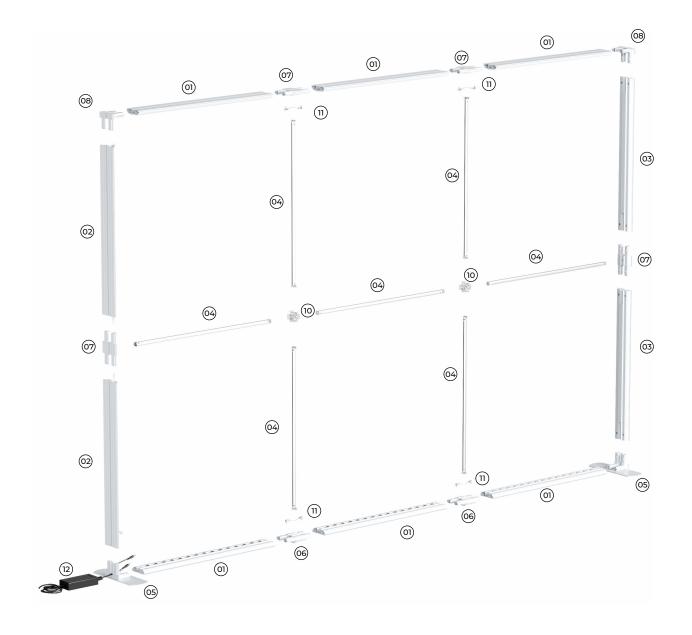

# **10ft SEG Backlit Backwall Assembly Instruction**

#### Applies to: 10ft x 8.2ft

- **01** Profile with LED Stripe (x6)
- 02 Profile with Cable (x2)
- 03 Profile without Cable (x2)
- **04** Inner Strut (x7)

- 05 Base Plate (x2)
- **06** Bottom Connector (x2)
- 07 Side Connector (x4)
- 08 Corner Connector (x2)
- **10** Middle Cross Connector (x2)
- 11 Connecting Cable (x4)
- 12 Power Supply with Device Plugin (x2)