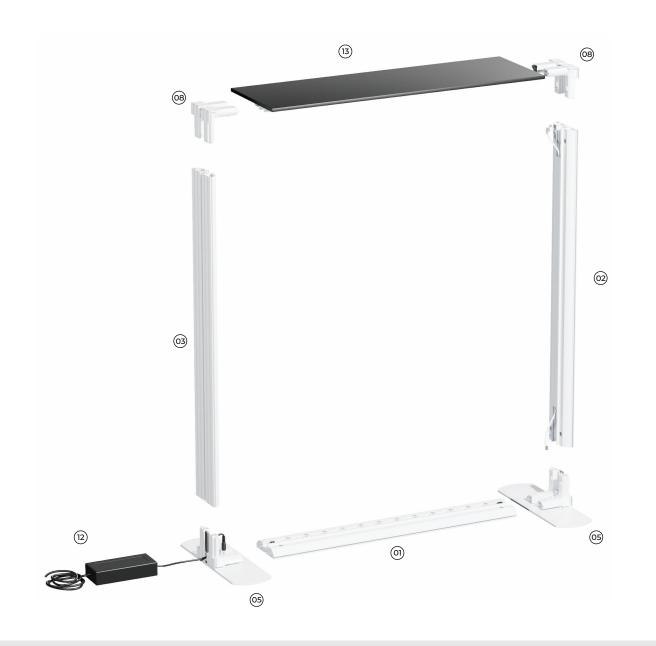

#### Applies to: 3.3ft x 3.3ft

- **01** Profile with LED Stripe (x2)
- **02** Profile with Cable (x2)
- **03** Profile without Cable (x2)
- 05 Base Plate (x2)

- **08** Corner Connector (x2)
- **12** Power Supply with Device Plugin (x1)
- **13** Tabletop Panel with LED Stripes (x1)