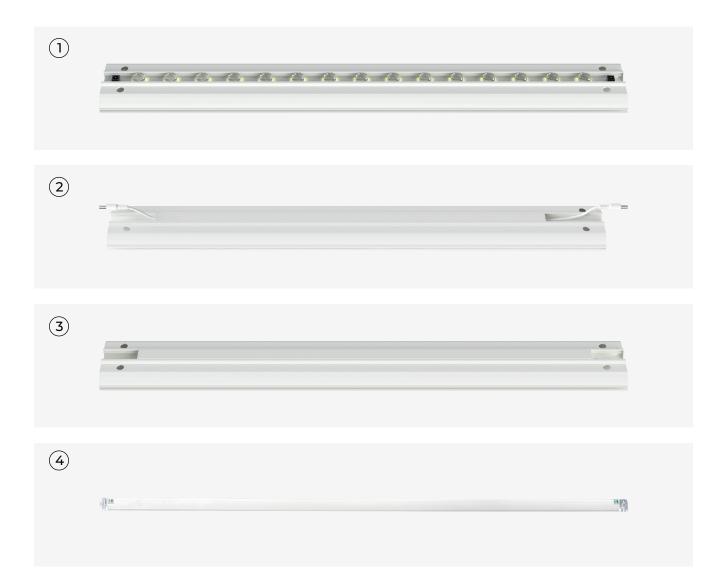

# Components.

- 01 Profile with LED Stripe
- 02 Side Profile with Cable
- 03 Side Profile without Cable
- 04 Inner Strut

- 05 Base Plate
- 06 Bottom Connector
- 07 Side Connector
- 08 Corner Connector
- 09 Middle Feet
- 10 Middle Cross Connector
- 11 Connecting Cable
- 12 Power Supply with Device Plugin

#### Applies to: 10ft x 8.2ft

- **01** Profile with LED Stripe (x6)
- 02 Profile with Cable (x2)
- 03 Profile without Cable (x2)
- **04** Inner Strut (x7)

- 05 Base Plate (x2)
- **06** Bottom Connector (x2)
- 07 Side Connector (x4)
- 08 Corner Connector (x2)
- **10** Middle Cross Connector (x2)
- 11 Connecting Cable (x4)
- 12 Power Supply with Device Plugin (x2)